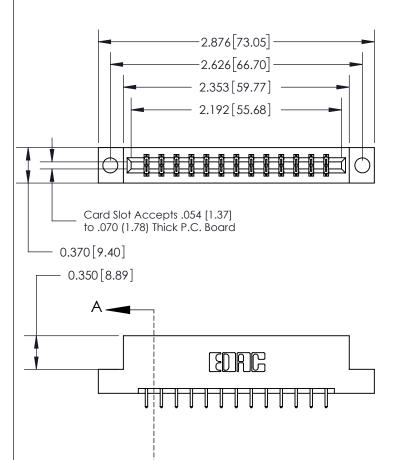

| ACAD REFERENCE NO. | 833 ENG MASTER   |               |  |
|--------------------|------------------|---------------|--|
| DRAWN: J.LEE       | DATE: OCT. 14/09 |               |  |
| CHECKED:           | DATE:            |               |  |
| SCALE: NTS         | SHEET            | 1 <b>OF</b> 3 |  |
| DRAWING NUMBER     |                  | ISSUE         |  |
| 833 Assembly       |                  | 1             |  |