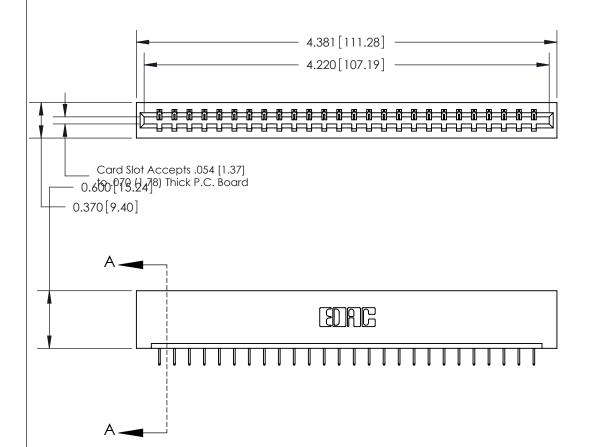

## See Accompanying Page for:

- **Bend Detail**
- **Mounting Options**

833 Series High Temp Card Edge Connector Part Number: 833-026-524-101

**EDAC INC** TORONTO, ONTARIO CANADA

THESE DRAWINGS AND SPECIFICATIONS ARE THE PROPERTY OF EDAC INC.,AND SHALL NOT BE REPRODUCED, OR COPIED OR USED AS THE BASIS FOR THE MANUFACTURE OR SALE OF APPARATUS WITHOUT WRITTEN PERMISSION.

| ACAD REFERENCE NO. | 833 ENG MASTER   |  |  |
|--------------------|------------------|--|--|
| DRAWN: J.LEE       | DATE: OCT. 14/09 |  |  |
| CHECKED:           | DATE:            |  |  |
| SCALE: NTS         | SHEET 1 OF 3     |  |  |
| DRAWING NUMBER     | ISSUE            |  |  |
| 833 Assembly       | 1                |  |  |