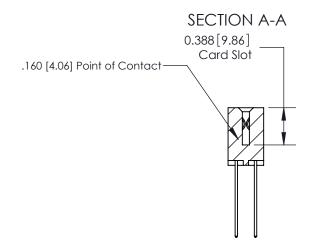

## 833 Series High Temp Card Edge Connector Part Number: 833-030-544-203 **See Accompanying Page for:**

- **Bend Detail**
- **Mounting Options**

|                    | EDAC INC          |
|--------------------|-------------------|
|                    | TORONTO, ONTARIO  |
|                    | CANADA            |
| YOUR CONNECTION TO | QUALITY & SERVICE |