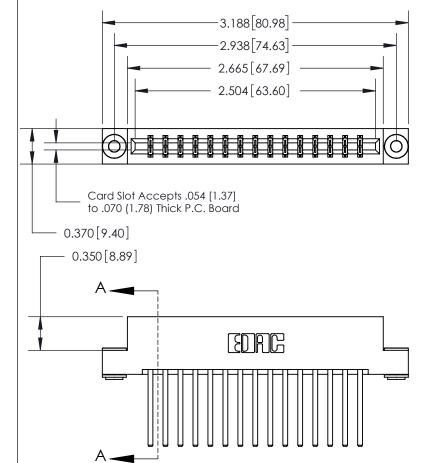

## 833 Series High Temp Card Edge Connector Part Number: 833-030-544-203 **See Accompanying Page for:**

- **Bend Detail**
- **Mounting Options**

|                    | EDAC INC          |
|--------------------|-------------------|
|                    | TORONTO, ONTARIO  |
|                    | CANADA            |
| YOUR CONNECTION TO | QUALITY & SERVICE |

| ACAD REFERENCE NO. | 833 ENG MASTER   |  |  |
|--------------------|------------------|--|--|
| DRAWN: J.LEE       | DATE: OCT. 14/09 |  |  |
| CHECKED:           | DATE:            |  |  |
| SCALE: NTS         | SHEET 1 OF 3     |  |  |
| DRAWING NUMBER     | ISSUE            |  |  |
| 833 Assembly       | 1                |  |  |