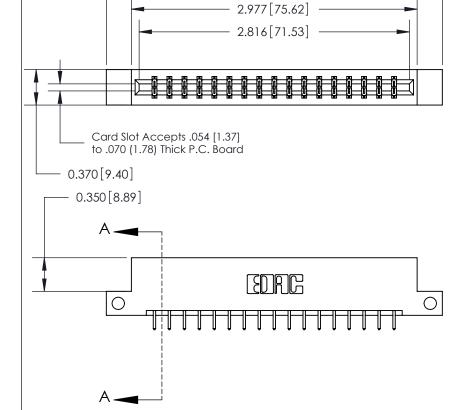

ISSUE NUMBER ORIGINAL

-3.500[88.90]

SECTION A-A 0.388 [9.86] Card Slot .160 [4.06] Point of Contact-

## **See Accompanying Page for:**

- **Bend Detail**
- **Mounting Options**

833 Series High Temp Card Edge Connector Part Number: 833-034-521-212

**EDAC INC** TORONTO, ONTARIO CANADA

THESE DRAWINGS AND SPECIFICATIONS ARE THE PROPERTY OF EDAC INC.,AND SHALL NOT BE REPRODUCED, OR COPIED OR USED AS THE BASIS FOR THE MANUFACTURE OR SALE OF APPARATUS WITHOUT WRITTEN PERMISSION.

| ACAD REFERENCE NO. | 833 ENG MASTER   |  |  |
|--------------------|------------------|--|--|
| DRAWN: J.LEE       | DATE: OCT. 14/09 |  |  |
| CHECKED:           | DATE:            |  |  |
| SCALE: NTS         | SHEET 1 OF 3     |  |  |
| DRAWING NUMBER     | ISSUE            |  |  |
| 833 Assembly       | 1                |  |  |