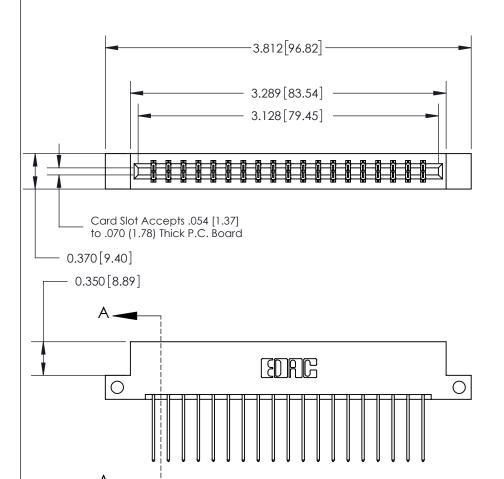

## **Contact Detail**

542-Wire Wrap .025 Sq.(0.64 Sq.) - Tail LG=.645(16.38)

.156 [3.96] Contact Spacing x .200 [5.08] Row Spacing

ISSUE NUMBER

ORIGINAL

SECTION A-A 0.388 [9.86] Card Slot .160 [4.06] Point of Contact-

## **See Accompanying Page for:**

- **Bend Detail**
- **Mounting Options**

833 Series High Temp Card Edge Connector Part Number: 833-038-542-212

**EDAC INC** TORONTO, ONTARIO CANADA

THESE DRAWINGS AND SPECIFICATIONS ARE THE PROPERTY OF EDAC INC.,AND SHALL NOT BE REPRODUCED, OR COPIED OR USED AS THE BASIS FOR THE MANUFACTURE OR SALE OF APPARATUS WITHOUT WRITTEN PERMISSION.

| ACAD REFERENCE NO. | 833 ENG MASTER   |  |  |
|--------------------|------------------|--|--|
| DRAWN: J.LEE       | DATE: OCT. 14/09 |  |  |
| CHECKED:           | DATE:            |  |  |
| SCALE: NTS         | SHEET 1 OF 3     |  |  |
| DRAWING NUMBER     | ISSUE            |  |  |
| 833 Assembly       | 1                |  |  |