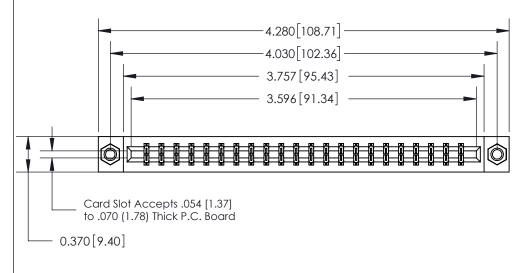

## 833 Series High Temp Card Edge Connector Part Number: 833-044-520-807

YOUR CONNECTION TO QUALITY & SERVICE

**EDAC INC** TORONTO, ONTARIO CANADA

THESE DRAWINGS AND SPECIFICATIONS ARE THE PROPERTY OF EDAC INC.,AND SHALL NOT BE REPRODUCED, OR COPIED OR USED AS THE BASIS FOR THE MANUFACTURE OR SALE OF APPARATUS WITHOUT WRITTEN PERMISSION.

## **Contact Detail**

520-P.C. Tail .030x.018(0.76x0.46) - Tail LG=.175(4.45)

.156 [3.96] Contact Spacing x .200 [5.08] Row Spacing

THIS IS A C.A.D. GENERATED DRAWING DO NOT MAKE MANUAL REVISIONS TO MASTER.