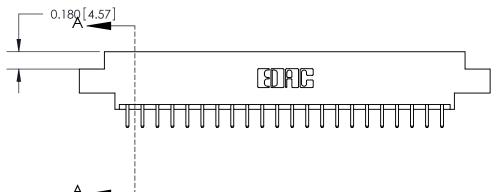

## **Contact Detail**

520-P.C. Tail .030x.018(0.76x0.46) - Tail LG=.175(4.45)

.156 [3.96] Contact Spacing x .200 [5.08] Row Spacing

THIS IS A C.A.D. GENERATED DRAWING DO NOT MAKE MANUAL REVISIONS TO MASTER.