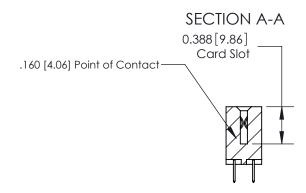

**See Accompanying Page for:** 

- **Bend Detail**
- **Mounting Options**

ORIGINAL (1)

ORIGINAL

| 833 Series High Temp Card Edge Connector<br>Contact Bend Detail |                                                                                                                                                                                                   | ACAD REFERENCE NO. | 833 ENC          | 833 ENG MASTER |  |
|-----------------------------------------------------------------|---------------------------------------------------------------------------------------------------------------------------------------------------------------------------------------------------|--------------------|------------------|----------------|--|
|                                                                 |                                                                                                                                                                                                   | DRAWN: J.LEE       | DATE: OCT. 14/09 |                |  |
|                                                                 |                                                                                                                                                                                                   | CHECKED: DATE:     |                  |                |  |
| TORONTO, ONTARIO A SI CANADA                                    | THESE DRAWINGS AND SPECIFICATIONS ARE THE PROPERTY OF EDAC INC., AND SHALL NOT BE REPRODUCED, OR COPIED OR USED AS THE BASIS FOR THE MANUFACTURE OR SALE OF APPARATUS WITHOUT WRITTEN PERMISSION. | SCALE: NTS         | SHEET 2          | 2 <b>OF</b> 3  |  |
|                                                                 |                                                                                                                                                                                                   | DRAWING NUMBER     |                  | ISSUE          |  |
|                                                                 |                                                                                                                                                                                                   | 833 Assembly       |                  | 1              |  |