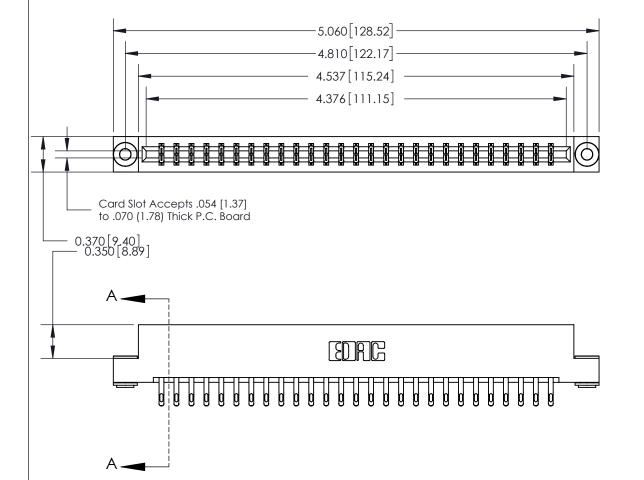

## **See Accompanying Page for:**

- **Bend Detail**
- **Mounting Options**

833 Series High Temp Card Edge Connector Part Number: 833-054-555-203

**EDAC INC** TORONTO, ONTARIO CANADA

THESE DRAWINGS AND SPECIFICATIONS ARE THE PROPERTY OF EDAC INC.,AND SHALL NOT BE REPRODUCED, OR COPIED OR USED AS THE BASIS FOR THE MANUFACTURE OR SALE OF APPARATUS WITHOUT WRITTEN PERMISSION.

| ACAD REFERENCE NO. | 833 ENG MASTER   |               |  |
|--------------------|------------------|---------------|--|
| DRAWN: J.LEE       | DATE: OCT. 14/09 |               |  |
| CHECKED:           | DATE:            |               |  |
| SCALE: NTS         | SHEET            | 1 <b>OF</b> 3 |  |
| DRAWING NUMBER     |                  | ISSUE         |  |
| 000 4              |                  | , ,           |  |