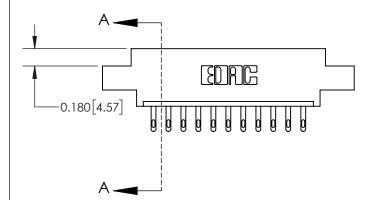

## **Contact Detail**

500-Wire Hole .050x.025(1.27x0.64) - Tail LG=.260(6.60) .156 [3.96] Contact Spacing x .200 [5.08] Row Spacing

**See Accompanying Page for: Contact Bend Details** 

THIS IS A C.A.D. GENERATED DRAWING DO NOT MAKE MANUAL REVISIONS TO MASTER.