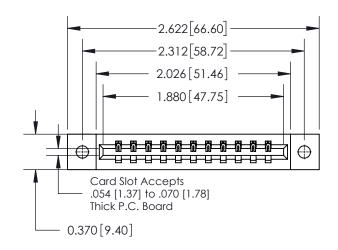

**Mounting Option** 

02-.128 (3.25) Dia. Mounting Holes

## **Contact Detail**

500-Wire Hole .050x.025(1.27x0.64) - Tail LG=.260(6.60) .156 [3.96] Contact Spacing x .200 [5.08] Row Spacing

**See Accompanying Page for: Contact Bend Details** 

THIS IS A C.A.D. GENERATED DRAWING DO NOT MAKE MANUAL REVISIONS TO MASTER.