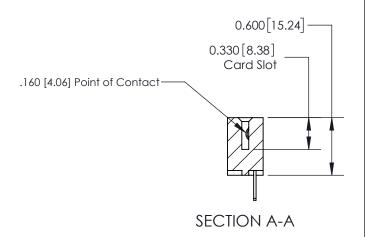

## **Contact Detail**

500-Wire Hole .050x.025(1.27x0.64) - Tail LG=.260(6.60) .156 [3.96] Contact Spacing x .200 [5.08] Row Spacing

**See Accompanying Page for: Contact Bend Details** 

THIS IS A C.A.D. GENERATED DRAWING DO NOT MAKE MANUAL REVISIONS TO MASTER.