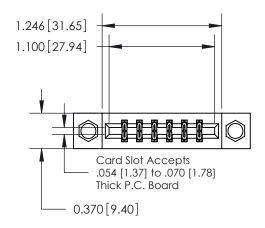

## **Contact Detail**

521-P.C. Tail .025 Sq.(0.64 Sq.) - Tail LG=.150(3.81) .156 [3.96] Contact Spacing x .200 [5.08] Row Spacing

**See Accompanying Page for:** 

**Contact Bend Details** 

THIS IS A C.A.D. GENERATED DRAWING DO NOT MAKE MANUAL REVISIONS TO MASTER.

ISSUE NUMBER

ORIGINAL

837/887 Series High Temp Card Edge Connector Part Number: 837-012-521-207

**EDAC INC** TORONTO, ONTARIO CANADA

THESE DRAWINGS AND SPECIFICATIONS ARE THE PROPERTY OF EDAC INC.,AND SHALL NOT BE REPRODUCED, OR COPIED OR USED AS THE BASIS FOR THE MANUFACTURE OR SALE OF APPARATUS WITHOUT WRITTEN PERMISSION.