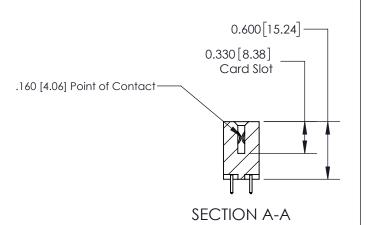

ISSUE NUMBER

ORIGINAL

837/887 Series High Temp Card Edge Connector Part Number: 837-012-521-207

**EDAC INC** TORONTO, ONTARIO CANADA

THESE DRAWINGS AND SPECIFICATIONS ARE THE PROPERTY OF EDAC INC.,AND SHALL NOT BE REPRODUCED, OR COPIED OR USED AS THE BASIS FOR THE MANUFACTURE OR SALE OF APPARATUS WITHOUT WRITTEN PERMISSION.