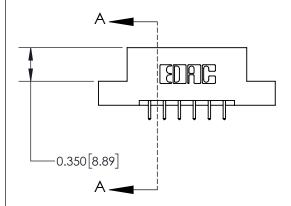

ISSUE NUMBER

ORIGINAL

837/887 Series High Temp Card Edge Connector Part Number: 837-012-521-207

**EDAC INC** TORONTO, ONTARIO CANADA

THESE DRAWINGS AND SPECIFICATIONS ARE THE PROPERTY OF EDAC INC.,AND SHALL NOT BE REPRODUCED, OR COPIED OR USED AS THE BASIS FOR THE MANUFACTURE OR SALE OF APPARATUS WITHOUT WRITTEN PERMISSION.