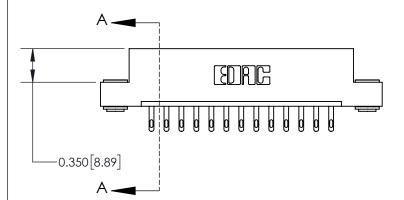

ISSUE NUMBER ORIGINAL

|                              | 0.600[15.24]              |
|------------------------------|---------------------------|
|                              | 0.330 [8.38]<br>Card Slot |
| .160 [4.06] Point of Contact |                           |
|                              |                           |
|                              | Ш                         |
|                              | SECTION A-A               |

837/887 Series High Temp Card Edge Connector Part Number: 837-013-500-103

YOUR CONNECTION TO QUALITY & SERVICE

**EDAC INC** TORONTO, ONTARIO CANADA

THESE DRAWINGS AND SPECIFICATIONS ARE THE PROPERTY OF EDAC INC.,AND SHALL NOT BE REPRODUCED, OR COPIED OR USED AS THE BASIS FOR THE MANUFACTURE OR SALE OF APPARATUS WITHOUT WRITTEN PERMISSION.