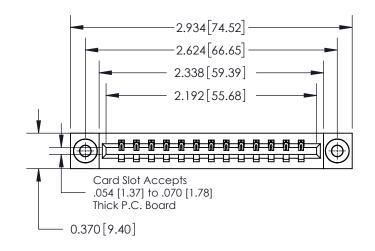

**Mounting Option** 

03-.116 (2.95) I.D. Floating Eyelets

837/887 Series High Temp Card Edge Connector Part Number: 837-013-500-103

YOUR CONNECTION TO QUALITY & SERVICE

**EDAC INC** TORONTO, ONTARIO CANADA

THESE DRAWINGS AND SPECIFICATIONS ARE THE PROPERTY OF EDAC INC.,AND SHALL NOT BE REPRODUCED, OR COPIED OR USED AS THE BASIS FOR THE MANUFACTURE OR SALE OF APPARATUS WITHOUT WRITTEN PERMISSION.