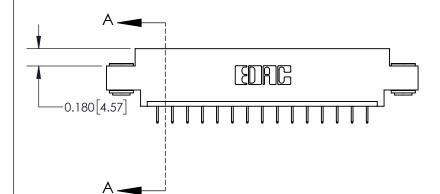

**Mounting Option** 

03-.116 (2.95) I.D. Floating Eyelets

## **Contact Detail**

524-P.C. Tail .018 Sq.(0.46 Sq.) - Tail LG=.175(4.45) .156 [3.96] Contact Spacing x .200 [5.08] Row Spacing

-3.246 [82.45] -2.936 74.57 2.650 [67.31] 2.504 [63.60] Card Slot Accepts .054 [1.37] to .070 [1.78] Thick P.C. Board 0.370 [9.40]