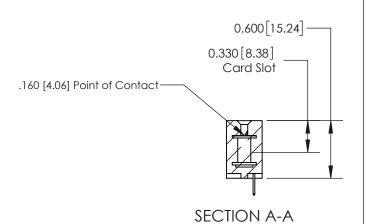

## **Contact Detail**

524-P.C. Tail .018 Sq.(0.46 Sq.) - Tail LG=.175(4.45) .156 [3.96] Contact Spacing x .200 [5.08] Row Spacing

-3.246 [82.45] -2.936 74.57 2.650 [67.31] 2.504 [63.60] Card Slot Accepts .054 [1.37] to .070 [1.78] Thick P.C. Board 0.370 [9.40]