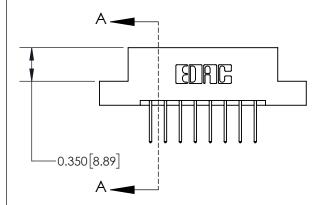

**Mounting Option** 

08-#4-40 Unified Threaded Inserts

## **Contact Detail**

523-P.C. Tail .025 Sq.(0.64 Sq.) - Tail LG=.390(9.91) .156 [3.96] Contact Spacing x .200 [5.08] Row Spacing

**See Accompanying Page for:** 

**Contact Bend Details** 

THIS IS A C.A.D. GENERATED DRAWING DO NOT MAKE MANUAL REVISIONS TO MASTER.