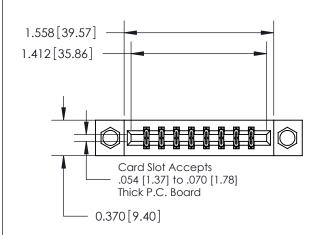

**Mounting Option** 

08-#4-40 Unified Threaded Inserts

## **Contact Detail**

523-P.C. Tail .025 Sq.(0.64 Sq.) - Tail LG=.390(9.91) .156 [3.96] Contact Spacing x .200 [5.08] Row Spacing

**See Accompanying Page for:** 

**Contact Bend Details** 

THIS IS A C.A.D. GENERATED DRAWING DO NOT MAKE MANUAL REVISIONS TO MASTER.