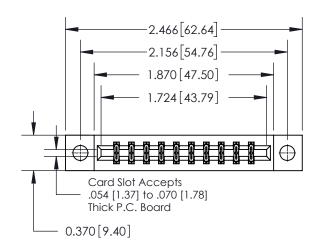

**Mounting Option** 

04-.156 (3.96) Dia. Mounting Holes

## **Contact Detail**

500-Wire Hole .050x.025(1.27x0.64) - Tail LG=.260(6.60) .156 [3.96] Contact Spacing x .200 [5.08] Row Spacing

**See Accompanying Page for: Contact Bend Details** 

THIS IS A C.A.D. GENERATED DRAWING DO NOT MAKE MANUAL REVISIONS TO MASTER.