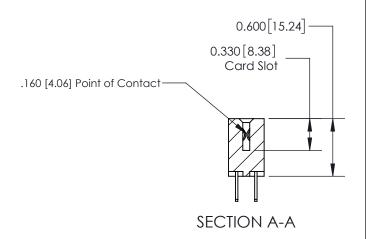

## **Contact Detail**

500-Wire Hole .050x.025(1.27x0.64) - Tail LG=.260(6.60) .156 [3.96] Contact Spacing x .200 [5.08] Row Spacing

**See Accompanying Page for: Contact Bend Details** 

THIS IS A C.A.D. GENERATED DRAWING DO NOT MAKE MANUAL REVISIONS TO MASTER.