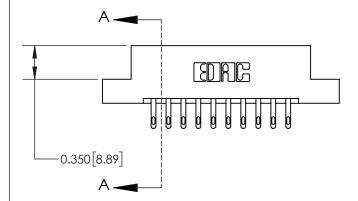

**Mounting Option** 

04-.156 (3.96) Dia. Mounting Holes

## **Contact Detail**

500-Wire Hole .050x.025(1.27x0.64) - Tail LG=.260(6.60) .156 [3.96] Contact Spacing x .200 [5.08] Row Spacing





**See Accompanying Page for: Contact Bend Details** 

THIS IS A C.A.D. GENERATED DRAWING DO NOT MAKE MANUAL REVISIONS TO MASTER.



ISSUE NUMBER

ORIGINAL



837/887 Series High Temp Card Edge Connector Part Number: 837-020-500-204



**EDAC INC** TORONTO, ONTARIO CANADA

THESE DRAWINGS AND SPECIFICATIONS ARE THE PROPERTY OF EDAC INC.,AND SHALL NOT BE REPRODUCED, OR COPIED OR USED AS THE BASIS FOR THE MANUFACTURE OR SALE OF APPARATUS WITHOUT WRITTEN PERMISSION.

| ACAD REFERENCE NO. 837 ENG MASTE |                  |  |  |
|----------------------------------|------------------|--|--|
| DRAWN: J.LEE                     | DATE: OCT. 06/09 |  |  |
| CHECKED:                         | DATE:            |  |  |
| SCALE: NTS                       | SHEET 1 OF 2     |  |  |
| DRAWING NUMBER