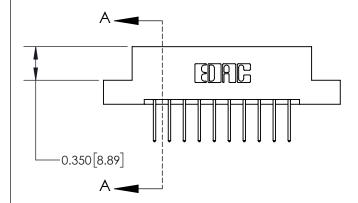

**Mounting Option** 

02-.128 (3.25) Dia. Mounting Holes

## **Contact Detail**

523-P.C. Tail .025 Sq.(0.64 Sq.) - Tail LG=.390(9.91) .156 [3.96] Contact Spacing x .200 [5.08] Row Spacing





**See Accompanying Page for: Contact Bend Details** 

THIS IS A C.A.D. GENERATED DRAWING DO NOT MAKE MANUAL REVISIONS TO MASTER.



ISSUE NUMBER

ORIGINAL



837/887 Series High Temp Card Edge Connector Part Number: 837-020-523-202



**EDAC INC** TORONTO, ONTARIO CANADA

THESE DRAWINGS AND SPECIFICATIONS ARE THE PROPERTY OF EDAC INC.,AND SHALL NOT BE REPRODUCED, OR COPIED OR USED AS THE BASIS FOR THE MANUFACTURE OR SALE OF APPARATUS WITHOUT WRITTEN PERMISSION.

| ACAD REFERENCE NO. 837 ENG MASTE |                  |  |  |
|----------------------------------|------------------|--|--|
| DRAWN: J.LEE                     | DATE: OCT. 06/09 |  |  |
| CHECKED:                         | DATE:            |  |  |
| SCALE: NTS                       | SHEET 1 OF 2     |  |  |
| DRAWING NUMBER