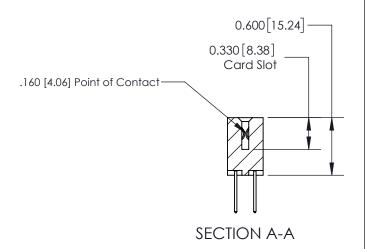

## **Contact Detail**

523-P.C. Tail .025 Sq.(0.64 Sq.) - Tail LG=.390(9.91) .156 [3.96] Contact Spacing x .200 [5.08] Row Spacing

**See Accompanying Page for: Contact Bend Details** 

THIS IS A C.A.D. GENERATED DRAWING DO NOT MAKE MANUAL REVISIONS TO MASTER.