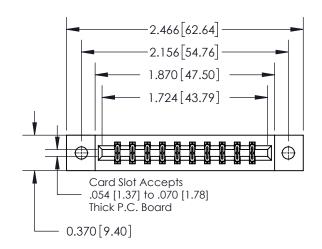

**Mounting Option** 

02-.128 (3.25) Dia. Mounting Holes

## **Contact Detail**

523-P.C. Tail .025 Sq.(0.64 Sq.) - Tail LG=.390(9.91) .156 [3.96] Contact Spacing x .200 [5.08] Row Spacing

**See Accompanying Page for: Contact Bend Details** 

THIS IS A C.A.D. GENERATED DRAWING DO NOT MAKE MANUAL REVISIONS TO MASTER.