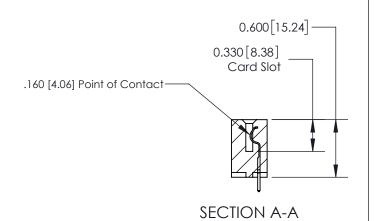

## **Contact Detail**

521-P.C. Tail .025 Sq.(0.64 Sq.) - Tail LG=.150(3.81) .156 [3.96] Contact Spacing x .200 [5.08] Row Spacing

> 4.182 [106.22] -3.872[98.35] -3.586 [91.08] 3.440 [87.38] Card Slot Accepts .054 [1.37] to .070 [1.78] Thick P.C. Board 0.370 [9.40]