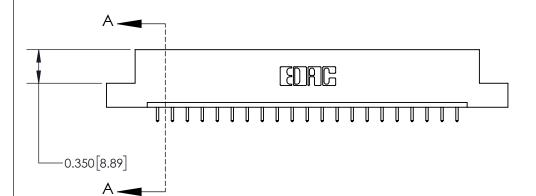

## **Contact Detail**

521-P.C. Tail .025 Sq.(0.64 Sq.) - Tail LG=.150(3.81) .156 [3.96] Contact Spacing x .200 [5.08] Row Spacing

> 4.182 [106.22] -3.872[98.35] -3.586 [91.08] 3.440 [87.38] Card Slot Accepts .054 [1.37] to .070 [1.78] Thick P.C. Board 0.370 [9.40]