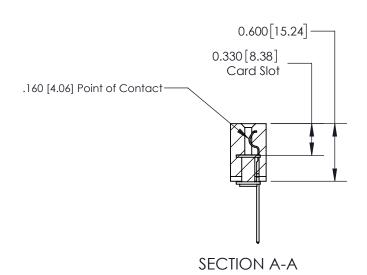

## **Contact Detail**

542-Wire Wrap .025 Sq.(0.64 Sq.) - Tail LG=.645(16.38)

.156 [3.96] Contact Spacing x .200 [5.08] Row Spacing

THIS IS A C.A.D. GENERATED DRAWING DO NOT MAKE MANUAL REVISIONS TO MASTER.