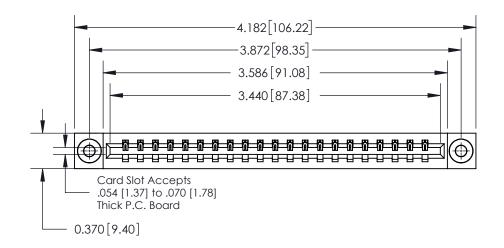

**Mounting Option** 

03-.116 (2.95) I.D. Floating Eyelets

## **Contact Detail**

542-Wire Wrap .025 Sq.(0.64 Sq.) - Tail LG=.645(16.38)

.156 [3.96] Contact Spacing x .200 [5.08] Row Spacing





THIS IS A C.A.D. GENERATED DRAWING DO NOT MAKE MANUAL REVISIONS TO MASTER.



ISSUE NUMBER ORIGINAL



**See Accompanying Page for:** 

**Contact Bend Details** 

837/887 Series High Temp Card Edge Connector Part Number: 837-021-542-103

YOUR CONNECTION TO QUALITY & SERVICE

**EDAC INC** TORONTO, ONTARIO CANADA

THESE DRAWINGS AND SPECIFICATIONS ARE THE PROPERTY OF EDAC INC.,AND SHALL NOT BE REPRODUCED, OR COPIED OR USED AS THE BASIS FOR THE MANUFACTURE OR SALE OF APPARATUS WITHOUT WRITTEN PERMISSION.

| ACAD REFERENCE NO. | 837 ENG MASTER   |  |  |
|--------------------|------------------|--|--|
| DRAWN: J.LEE       | DATE: OCT. 06/09 |  |  |
| CHECKED:           | DATE:            |  |  |
| SCALE: NTS         | SHEET 1 OF 2     |  |  |
| DRAWING NUMBER     | ISSUE            |  |  |