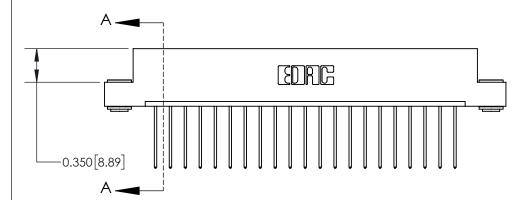

## **Contact Detail**

542-Wire Wrap .025 Sq.(0.64 Sq.) - Tail LG=.645(16.38)

.156 [3.96] Contact Spacing x .200 [5.08] Row Spacing

THIS IS A C.A.D. GENERATED DRAWING DO NOT MAKE MANUAL REVISIONS TO MASTER.

ISSUE NUMBER ORIGINAL

**See Accompanying Page for:** 

**Contact Bend Details** 

837/887 Series High Temp Card Edge Connector Part Number: 837-021-542-103

YOUR CONNECTION TO QUALITY & SERVICE

**EDAC INC** TORONTO, ONTARIO CANADA