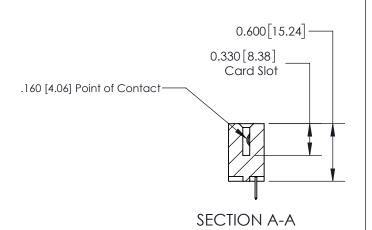

ISSUE NUMBER

ORIGINAL

1

| 837/887 Series High Temp Card Edge Connector<br>Contact Bend Detail |                                                              | ACAD REFERENCE NO. | 837 ENG MASTER   |               |
|---------------------------------------------------------------------|--------------------------------------------------------------|--------------------|------------------|---------------|
|                                                                     |                                                              | DRAWN: J.LEE       | DATE: OCT. 06/09 |               |
|                                                                     |                                                              | CHECKED:           | DATE:            |               |
| EDAC INC                                                            | ARE THE PROPERTY OF EDACING AND                              | SCALE: NTS         | SHEET            | 2 <b>OF</b> 2 |
| TORONTO, ONTARIO CANADA                                             |                                                              | DRAWING NUMBER     | •                | ISSUE         |
| YOUR CONNECTION TO QUALITY & SERVICE                                | MANUFACTURE OR SALE OF APPARATUS WITHOUT WRITTEN PERMISSION. | 837 Assembly       |                  | 1             |