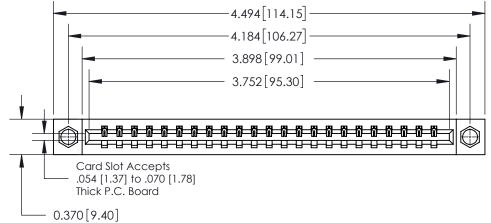

**Mounting Option** 07-M3-0.5 Metric Threaded Inserts **Contact Detail** .156 [3.96] Contact Spacing x .200 [5.08] Row Spacing

THIS IS A C.A.D. GENERATED DRAWING DO NOT MAKE MANUAL REVISIONS TO MASTER.