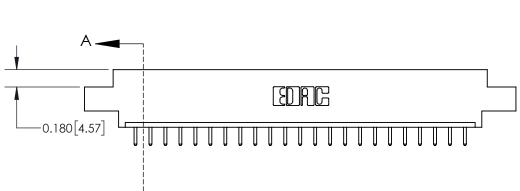

ISSUE NUMBER

ORIGINAL

520-P.C. Tail .030x.018(0.76x0.46) - Tail LG=.175(4.45)

**See Accompanying Page for:** 

**Contact Bend Details** 

837/887 Series High Temp Card Edge Connector Part Number: 837-023-520-607