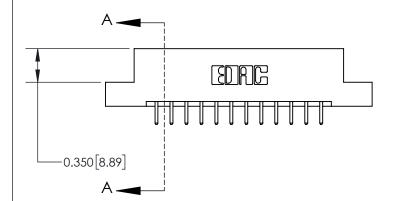

## **Contact Detail**

520-P.C. Tail .030x.018(0.76x0.46) - Tail LG=.175(4.45) .156 [3.96] Contact Spacing x .200 [5.08] Row Spacing

THIS IS A C.A.D. GENERATED DRAWING DO NOT MAKE MANUAL REVISIONS TO MASTER.

ISSUE NUMBER ORIGINAL

837/887 Series High Temp Card Edge Connector Part Number: 837-024-520-208

YOUR CONNECTION TO QUALITY & SERVICE

**EDAC INC** TORONTO, ONTARIO CANADA

THESE DRAWINGS AND SPECIFICATIONS ARE THE PROPERTY OF EDAC INC.,AND SHALL NOT BE REPRODUCED, OR COPIED OR USED AS THE BASIS FOR THE MANUFACTURE OR SALE OF APPARATUS WITHOUT WRITTEN PERMISSION.