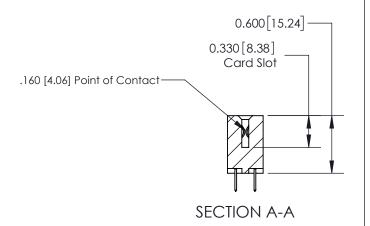

**See Accompanying Page for:** 

**Contact Bend Details** 

ISSUE NUMBER

ORIGINAL

1

| 837/887 Series High Temp Card Edge Connector<br>Contact Bend Detail |                                                                                   | ACAD REFERENCE NO. | 837 ENG MASTER   |               |
|---------------------------------------------------------------------|-----------------------------------------------------------------------------------|--------------------|------------------|---------------|
|                                                                     |                                                                                   | DRAWN: J.LEE       | DATE: OCT. 06/09 |               |
|                                                                     |                                                                                   | CHECKED:           | DATE:            |               |
| EDAC INC                                                            | NTO, ONTARIO  ARE THE PROPERTY OF EDAC INC.,AND SHALL NOT BE REPRODUCED,OR COPIED | SCALE: NTS         | SHEET            | 2 <b>OF</b> 2 |
| TORONTO, ONTARIO CANADA                                             |                                                                                   | DRAWING NUMBER     | •                | ISSUE         |
| MANUFACTU                                                           | MANUFACTURE OR SALE OF APPARATUS WITHOUT WRITTEN PERMISSION.                      | 837 Assembly       |                  | 1             |