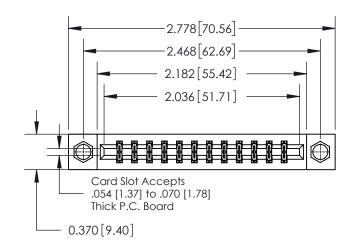

**Mounting Option** 

08-#4-40 Unified Threaded Inserts

ISSUE NUMBER ORIGINAL

837/887 Series High Temp Card Edge Connector Part Number: 837-024-520-208

YOUR CONNECTION TO QUALITY & SERVICE

**EDAC INC** TORONTO, ONTARIO CANADA

THESE DRAWINGS AND SPECIFICATIONS ARE THE PROPERTY OF EDAC INC.,AND SHALL NOT BE REPRODUCED, OR COPIED OR USED AS THE BASIS FOR THE MANUFACTURE OR SALE OF APPARATUS WITHOUT WRITTEN PERMISSION.