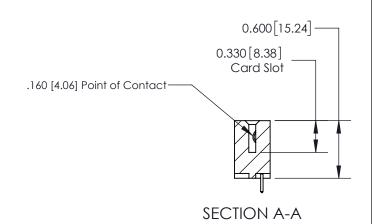

ISSUE NUMBER

ORIGINAL

1

| 837/887 Series High Temp Card Edge Connector<br>Contact Bend Detail |                                                               | ACAD REFERENCE NO. | 837 ENG MASTER   |               |
|---------------------------------------------------------------------|---------------------------------------------------------------|--------------------|------------------|---------------|
|                                                                     |                                                               | DRAWN: J.LEE       | DATE: OCT. 06/09 |               |
|                                                                     |                                                               | CHECKED:           | DATE:            |               |
| EDAC INC                                                            | OR USED AS THE BASIS FOR THE MANUFACTURE OR SALE OF APPARATUS | SCALE: NTS         | SHEET            | 2 <b>OF</b> 2 |
| TORONTO, ONTARIO CANADA                                             |                                                               | DRAWING NUMBER     | •                | ISSUE         |
| YOUR CONNECTION TO QUALITY & SERVICE                                |                                                               | 837 Assembly       |                  | 1             |