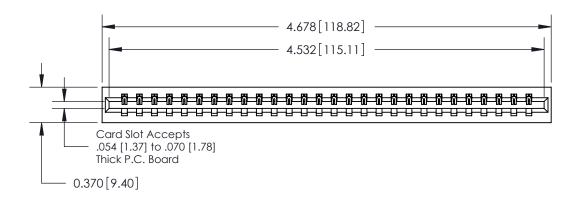

## **Contact Detail**

521-P.C. Tail .025 Sq.(0.64 Sq.) - Tail LG=.150(3.81) .156 [3.96] Contact Spacing x .200 [5.08] Row Spacing THIS IS A C.A.D. GENERATED DRAWING DO NOT MAKE MANUAL REVISIONS TO MASTER.