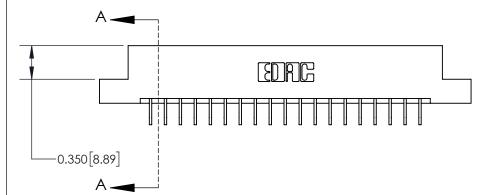

**Mounting Option** 

02-.128 (3.25) Dia. Mounting Holes

**See Accompanying Page for:** 

**Contact Bend Details** 

837/887 Series High Temp Card Edge Connector Part Number: 837-038-559-202

**EDAC INC** TORONTO, ONTARIO CANADA

THESE DRAWINGS AND SPECIFICATIONS ARE THE PROPERTY OF EDAC INC.,AND SHALL NOT BE REPRODUCED, OR COPIED OR USED AS THE BASIS FOR THE MANUFACTURE OR SALE OF APPARATUS WITHOUT WRITTEN PERMISSION.

| ACAD REFERENCE NO. 837 ENG MAST |                  |  |  |
|---------------------------------|------------------|--|--|
| DRAWN: J.LEE                    | DATE: OCT. 06/09 |  |  |
| CHECKED:                        | DATE:            |  |  |
| SCALE: NTS                      | SHEET 1 OF 2     |  |  |
| DRAWING NUMBER                  | ISSUE            |  |  |
| 837 Assembly                    | 1                |  |  |