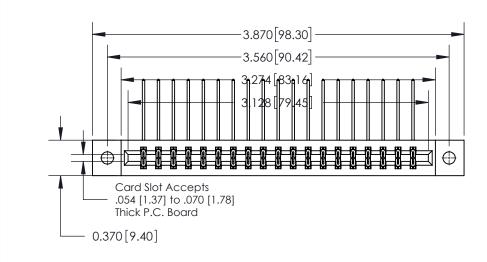

**Mounting Option** 

02-.128 (3.25) Dia. Mounting Holes

**See Accompanying Page for:** 

**Contact Bend Details** 

837/887 Series High Temp Card Edge Connector Part Number: 837-038-559-202

**EDAC INC** TORONTO, ONTARIO CANADA

THESE DRAWINGS AND SPECIFICATIONS ARE THE PROPERTY OF EDAC INC.,AND SHALL NOT BE REPRODUCED, OR COPIED OR USED AS THE BASIS FOR THE MANUFACTURE OR SALE OF APPARATUS WITHOUT WRITTEN PERMISSION.

| ACAD REFERENCE NO. 837 ENG MAST |                  |  |  |
|---------------------------------|------------------|--|--|
| DRAWN: J.LEE                    | DATE: OCT. 06/09 |  |  |
| CHECKED:                        | DATE:            |  |  |
| SCALE: NTS                      | SHEET 1 OF 2     |  |  |
| DRAWING NUMBER                  | ISSUE            |  |  |
| 837 Assembly                    | 1                |  |  |