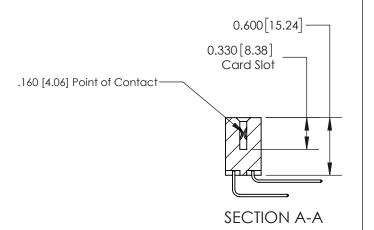

## **Contact Detail**

559-90 Degree Bend (Code 541 Contacts)

.156 [3.96] Contact Spacing x .200 [5.08] Row Spacing

THIS IS A C.A.D. GENERATED DRAWING DO NOT MAKE MANUAL REVISIONS TO MASTER.

ISSUE NUMBER

ORIGINAL

ISSUE NUMBER

ORIGINAL

1

| 837/887 Series High Temp Card Edge Connector<br>Contact Bend Detail |                                                                                                                                    | ACAD REFERENCE NO. | 837 ENG MASTER   |               |
|---------------------------------------------------------------------|------------------------------------------------------------------------------------------------------------------------------------|--------------------|------------------|---------------|
|                                                                     |                                                                                                                                    | DRAWN: J.LEE       | DATE: OCT. 06/09 |               |
|                                                                     |                                                                                                                                    | CHECKED:           | DATE:            |               |
| EDAC INC                                                            | THESE DRAWINGS AND SPECIFICATIONS ARE THE PROPERTY OF EDAC INC.,AND SHALL NOT BE REPRODUCED,OR COPIED OR USED AS THE BASIS FOR THE | SCALE: NTS         | SHEET            | 2 <b>OF</b> 2 |
| TORONTO, ONTARIO CANADA                                             |                                                                                                                                    | DRAWING NUMBER     | •                | ISSUE         |
| YOUR CONNECTION TO QUALITY & SERVICE                                | MANUFACTURE OR SALE OF APPARATUS WITHOUT WRITTEN PERMISSION.                                                                       | 837 Assembly       |                  | 1             |