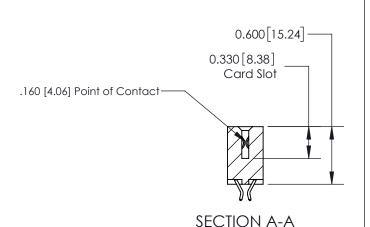

## **Contact Detail**

556-Extender Board Bend (Code 520 Contacts)

.156 [3.96] Contact Spacing x .200 [5.08] Row Spacing

THIS IS A C.A.D. GENERATED DRAWING DO NOT MAKE MANUAL REVISIONS TO MASTER.

ISSUE NUMBER ORIGINAL

ISSUE NUMBER

ORIGINAL

1

| 837/887 Series High Temp Card Edge Connector<br>Contact Bend Detail |                                                                                                                                    | ACAD REFERENCE NO. | 837 ENG MASTER   |               |
|---------------------------------------------------------------------|------------------------------------------------------------------------------------------------------------------------------------|--------------------|------------------|---------------|
|                                                                     |                                                                                                                                    | DRAWN: J.LEE       | DATE: OCT. 06/09 |               |
|                                                                     |                                                                                                                                    | CHECKED:           | DATE:            |               |
| EDAC INC                                                            | THESE DRAWINGS AND SPECIFICATIONS ARE THE PROPERTY OF EDAC INC.,AND SHALL NOT BE REPRODUCED,OR COPIED OR USED AS THE BASIS FOR THE | SCALE: NTS         | SHEET            | 2 <b>OF</b> 2 |
| TORONTO, ONTARIO CANADA                                             |                                                                                                                                    | DRAWING NUMBER     | •                | ISSUE         |
| YOUR CONNECTION TO QUALITY & SERVICE                                | MANUFACTURE OR SALE OF APPARATUS WITHOUT WRITTEN PERMISSION.                                                                       | 837 Assembly       |                  | 1             |