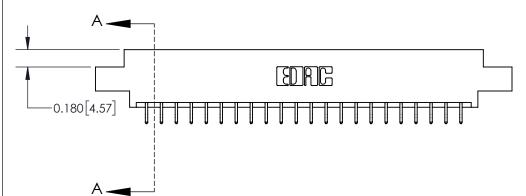

**See Accompanying Page for:** 

**Contact Bend Details** 

837/887 Series High Temp Card Edge Connector Part Number: 837-044-556-802

**EDAC INC** TORONTO, ONTARIO CANADA

THESE DRAWINGS AND SPECIFICATIONS ARE THE PROPERTY OF EDAC INC.,AND SHALL NOT BE REPRODUCED, OR COPIED OR USED AS THE BASIS FOR THE MANUFACTURE OR SALE OF APPARATUS WITHOUT WRITTEN PERMISSION.

| ACAD REFERENCE NO. 837 ENG MASTE |                  |  |  |
|----------------------------------|------------------|--|--|
| DRAWN: J.LEE                     | DATE: OCT. 06/09 |  |  |
| CHECKED:                         | DATE:            |  |  |
| SCALE: NTS                       | SHEET 1 OF 2     |  |  |
| DRAWING NUMBER                   | ISSUE            |  |  |
| 837 Assembly                     | 1                |  |  |