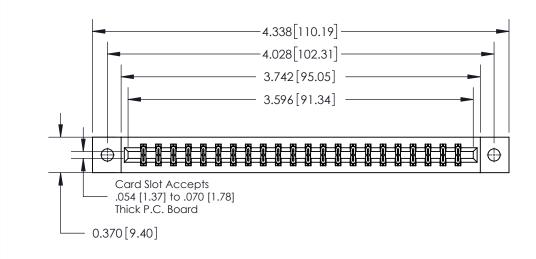

**Mounting Option** 

02-.128 (3.25) Dia. Mounting Holes

**See Accompanying Page for:** 

**Contact Bend Details** 

837/887 Series High Temp Card Edge Connector Part Number: 837-044-556-802

**EDAC INC** TORONTO, ONTARIO CANADA

THESE DRAWINGS AND SPECIFICATIONS ARE THE PROPERTY OF EDAC INC.,AND SHALL NOT BE REPRODUCED, OR COPIED OR USED AS THE BASIS FOR THE MANUFACTURE OR SALE OF APPARATUS WITHOUT WRITTEN PERMISSION.

| ACAD REFERENCE NO. 837 ENG MASTE |                  |  |  |
|----------------------------------|------------------|--|--|
| DRAWN: J.LEE                     | DATE: OCT. 06/09 |  |  |
| CHECKED:                         | DATE:            |  |  |
| SCALE: NTS                       | SHEET 1 OF 2     |  |  |
| DRAWING NUMBER                   | ISSUE            |  |  |
| 837 Assembly                     | 1                |  |  |