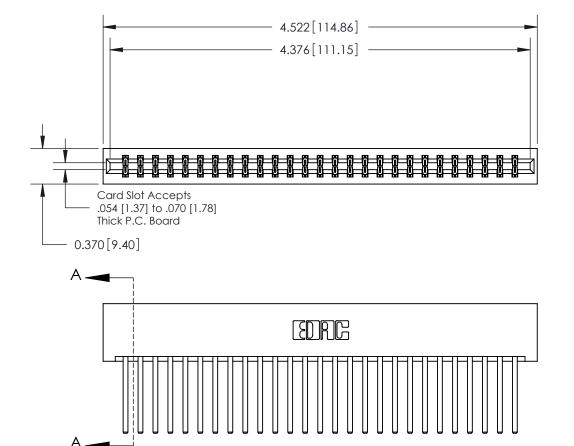

## **Contact Detail**

544-Wire Wrap .050x.025(1.27x0.64) - Tail LG=.750(19.05)

.156 [3.96] Contact Spacing x .200 [5.08] Row Spacing

ISSUE NUMBER

ORIGINAL

**See Accompanying Page for:** 

**Contact Bend Details** 

837/887 Series High Temp Card Edge Connector Part Number: 837-054-544-201

YOUR CONNECTION TO QUALITY & SERVICE

**EDAC INC** TORONTO, ONTARIO CANADA

THESE DRAWINGS AND SPECIFICATIONS ARE THE PROPERTY OF EDAC INC., AND SHALL NOT BE REPRODUCED, OR COPIED OR USED AS THE BASIS FOR THE MANUFACTURE OR SALE OF APPARATUS WITHOUT WRITTEN PERMISSION.