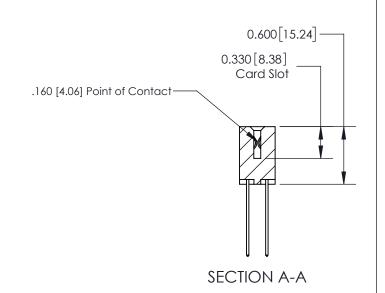

ISSUE NUMBER

ORIGINAL

1

| 837/887 Series High Temp Card Edge Connector<br>Contact Bend Detail |                                                                                                                                     | ACAD REFERENCE NO. | 837 ENG MASTER   |               |
|---------------------------------------------------------------------|-------------------------------------------------------------------------------------------------------------------------------------|--------------------|------------------|---------------|
|                                                                     |                                                                                                                                     | DRAWN: J.LEE       | DATE: OCT. 06/09 |               |
|                                                                     |                                                                                                                                     | CHECKED:           | DATE:            |               |
| EDAC INC                                                            | THESE DRAWINGS AND SPECIFICATIONS ARE THE PROPERTY OF EDAC INC.,AND SHALL NOT BE REPRODUCED, OR COPIED OR USED AS THE BASIS FOR THE | SCALE: NTS         | SHEET            | 2 <b>OF</b> 2 |
| TORONTO, ONTARIO CANADA                                             |                                                                                                                                     | DRAWING NUMBER     | •                | ISSUE         |
| YOUR CONNECTION TO QUALITY & SERVICE                                | MANUFACTURE OR SALE OF APPARATUS WITHOUT WRITTEN PERMISSION.                                                                        | 837 Assembly       |                  | 1             |