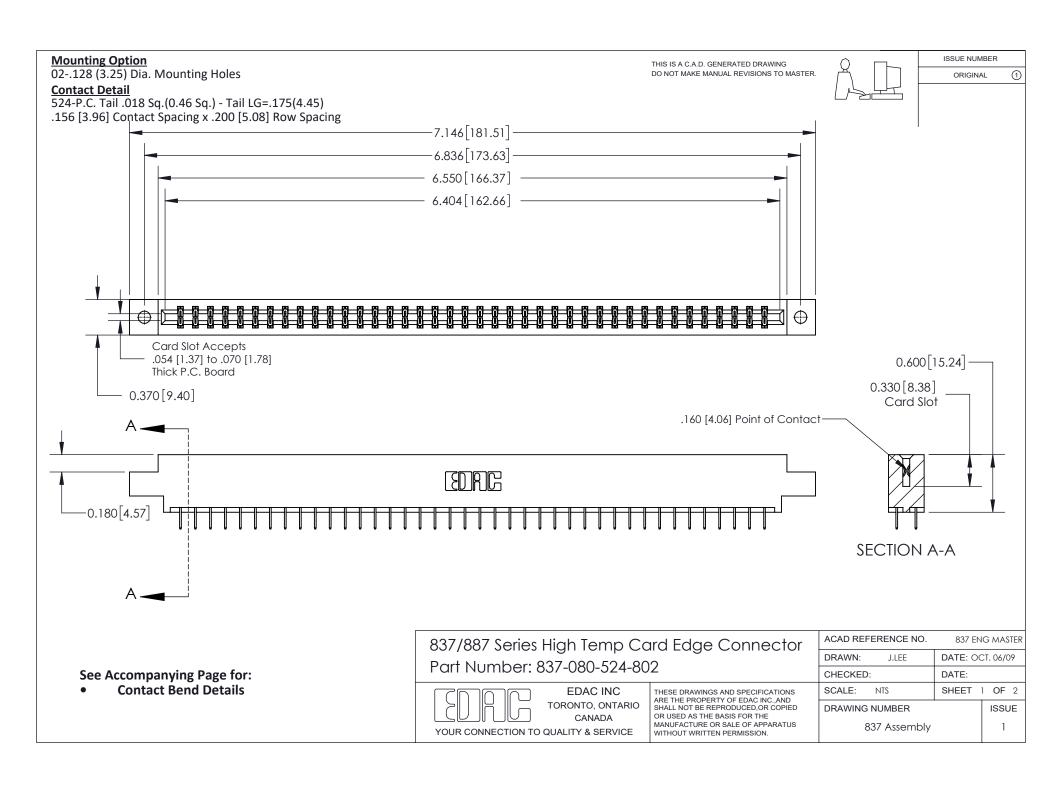

ISSUE NUMBER

ORIGINAL

1

| 837/887 Series High Temp Card Edge Connector<br>Contact Bend Detail |                                                                                                                                                                                                   | ACAD REFERENCE NO. 837 EN |                  | 3 MASTER      |
|---------------------------------------------------------------------|---------------------------------------------------------------------------------------------------------------------------------------------------------------------------------------------------|---------------------------|------------------|---------------|
|                                                                     |                                                                                                                                                                                                   | DRAWN: J.LEE              | DATE: OCT. 06/09 |               |
|                                                                     |                                                                                                                                                                                                   | CHECKED:                  | DATE:            |               |
| TORONTO, ONTARIO                                                    | THESE DRAWINGS AND SPECIFICATIONS ARE THE PROPERTY OF EDAC INC., AND SHALL NOT BE REPRODUCED, OR COPIED OR USED AS THE BASIS FOR THE MANUFACTURE OR SALE OF APPARATUS WITHOUT WRITTEN PERMISSION. | SCALE: NTS                | SHEET            | 2 <b>OF</b> 2 |
|                                                                     |                                                                                                                                                                                                   | DRAWING NUMBER            | •                | ISSUE         |
| YOUR CONNECTION TO QUALITY & SERVICE                                |                                                                                                                                                                                                   | 837 Assembly              |                  | 1             |