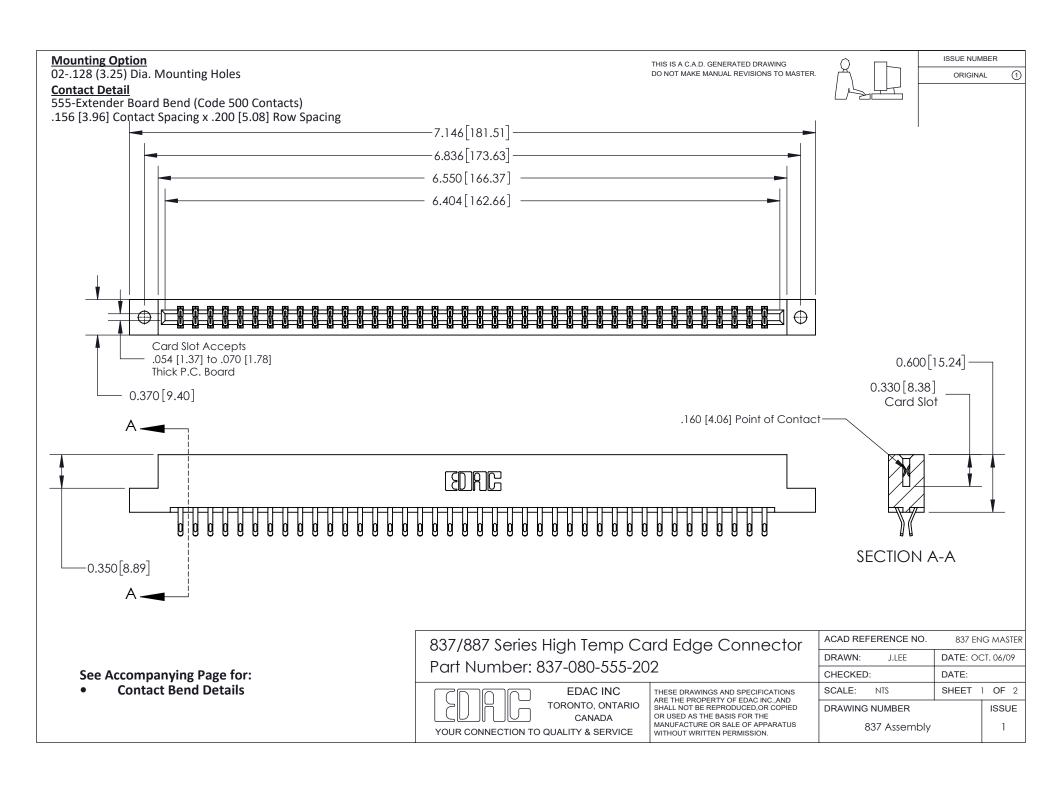

ISSUE NUMBER

ORIGINAL

1

| 837/887 Series High Temp Card Edge Connector<br>Contact Bend Detail |                                                                                                                                                                                                   | ACAD REFERENCE NO. 837 EN |                  | 3 MASTER      |
|---------------------------------------------------------------------|---------------------------------------------------------------------------------------------------------------------------------------------------------------------------------------------------|---------------------------|------------------|---------------|
|                                                                     |                                                                                                                                                                                                   | DRAWN: J.LEE              | DATE: OCT. 06/09 |               |
|                                                                     |                                                                                                                                                                                                   | CHECKED:                  | DATE:            |               |
| TORONTO, ONTARIO                                                    | THESE DRAWINGS AND SPECIFICATIONS ARE THE PROPERTY OF EDAC INC., AND SHALL NOT BE REPRODUCED, OR COPIED OR USED AS THE BASIS FOR THE MANUFACTURE OR SALE OF APPARATUS WITHOUT WRITTEN PERMISSION. | SCALE: NTS                | SHEET            | 2 <b>OF</b> 2 |
|                                                                     |                                                                                                                                                                                                   | DRAWING NUMBER            | •                | ISSUE         |
| YOUR CONNECTION TO QUALITY & SERVICE                                |                                                                                                                                                                                                   | 837 Assembly              |                  | 1             |