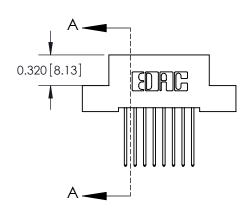

842 ENG MASTER J.LEE DATE: OCT. 06/09 SHEET 1 OF 3

**SECTION A-A** 

842 Assembly

THIS IS A C.A.D. GENERATED DRAWING DO NOT MAKE MANUAL REVISIONS TO MASTER

ORIGINAL (1)

| 842/892 Series High Temp Card Edge Connector<br>Contact Bend Detail |                                                                                                  | ACAD REFERENCE NO. 842 ENG MASTER |             |                  |        |
|---------------------------------------------------------------------|--------------------------------------------------------------------------------------------------|-----------------------------------|-------------|------------------|--------|
|                                                                     |                                                                                                  | DRAWN:                            | J.LEE       | DATE: OCT. 06/09 |        |
|                                                                     |                                                                                                  | CHECKED:                          |             | DATE:            |        |
| EDAC INC                                                            | THESE DRAWINGS AND SPECIFICATIONS ARE THE PROPERTY OF EDAC INCAND                                | SCALE:                            | NTS         | SHEET :          | 2 OF 3 |
| TORONTO, ONTARIO                                                    | SHALL NOT BE REPRODUCED, OR COPIED OR USED AS THE BASIS FOR THE MANUFACTURE OR SALE OF APPARATUS | DRAWING                           | NUMBER      |                  | ISSUE  |
| YOUR CONNECTION TO QUALITY & SERVICE                                |                                                                                                  | 8                                 | 42 Assembly |                  | 1      |