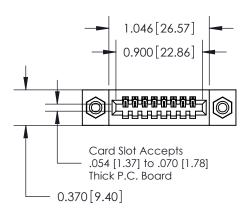

## **Contact Detail**

540-Wire Wrap .025 Sq.(0.64 Sq.) - Tail LG=.570(14.48) .100 [2.54] Contact Spacing x .200 [5.08] Row Spacing

## **See Accompanying Pages for:**

- **Contact Bend Details**
- **Mounting Options**

.240 [6.10] Point of Contact-

842/892 Series High Temp Card Edge Connector Part Number: 842-008-540-108

YOUR CONNECTION TO QUALITY & SERVICE