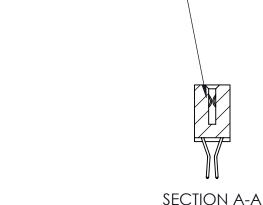

842 Assembly

THIS IS A C.A.D. GENERATED DRAWING DO NOT MAKE MANUAL REVISIONS TO MASTER

ORIGINAL (1)

| 842/892 Series High Temp Card Edge Connector<br>Contact Bend Detail |                                                                 |              | ACAD REFERENCE NO. 842 ENG MASTER |          |          |  |
|---------------------------------------------------------------------|-----------------------------------------------------------------|--------------|-----------------------------------|----------|----------|--|
|                                                                     |                                                                 |              | J.LEE                             | DATE: OC | T. 06/09 |  |
| Corridor bend bendii                                                |                                                                 | CHECKE       | ):                                | DATE:    |          |  |
| EDAC INC                                                            | ARE THE RESPECTIVE OF FRACTING AND                              |              | NTS                               | SHEET :  | 2 OF 3   |  |
| TORONTO, ONTARIO                                                    | SHALL NOT BE REPRODUCED, OR COPIED OR USED AS THE BASIS FOR THE | DRAWING      | NUMBER                            |          | ISSUE    |  |
| YOUR CONNECTION TO QUALITY & SERVICE                                | MANUFACTURE OR SALE OF APPARATUS WITHOUT WRITTEN PERMISSION.    | 842 Assembly |                                   | 1        |          |  |