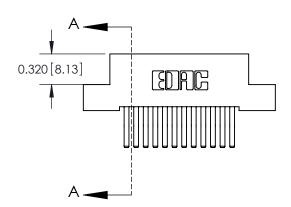

## **Contact Detail**

560-Extender Board Bend (Code 523 Contacts)

.100 [2.54] Contact Spacing x .200 [5.08] Row Spacing

**See Accompanying Pages for:** 

- **Contact Bend Details**
- **Mounting Options**

.240 [6.10] Point of Contact-