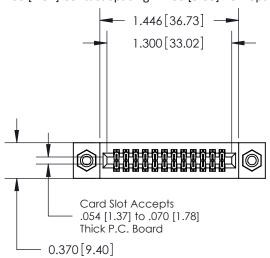

842/892 Series High Temp Card Edge Connector Part Number: 842-024-560-208

|   | ACAD REFERENCE NO | 842 ENG MASTER   |
|---|-------------------|------------------|
|   | DRAWN: J.LEE      | DATE: OCT. 06/09 |
|   | CHECKED:          | DATE:            |
|   | SCALE: NTS        | SHEET 1 OF 3     |
| ) | DRAWING NUMBER    | ISSUE            |