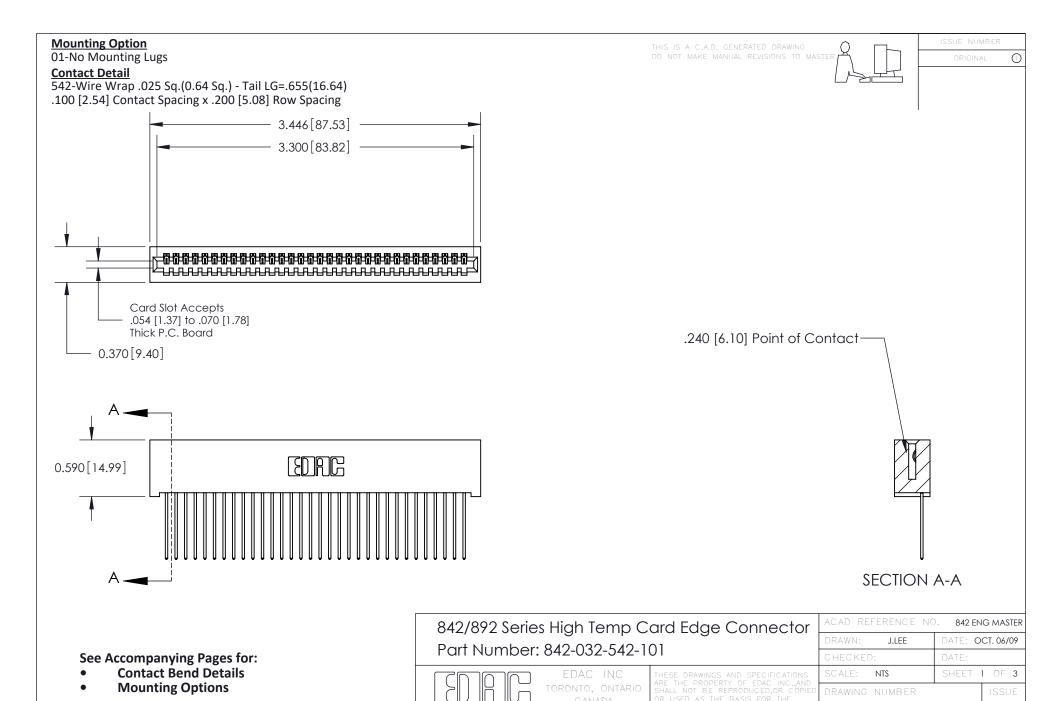

YOUR CONNECTION TO QUALITY & SERVICE

842 Assembly

THIS IS A C.A.D. GENERATED DRAWING DO NOT MAKE MANUAL REVISIONS TO MASTER

ORIGINAL (1)



| 842/892 Series High Temp Card Edge Connector<br>Contact Bend Detail |                                                                                                  | ACAD REFERENCE NO. 842 ENG MASTER |             |                  |        |
|---------------------------------------------------------------------|--------------------------------------------------------------------------------------------------|-----------------------------------|-------------|------------------|--------|
|                                                                     |