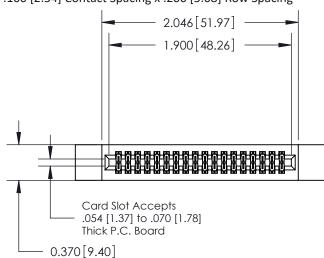

## **Contact Detail**

556-Extender Board Bend (Code 520 Contacts)

.100 [2.54] Contact Spacing x .200 [5.08] Row Spacing

**See Accompanying Pages for:** 

- **Contact Bend Details**
- **Mounting Options**

.240 [6.10] Point of Contact-