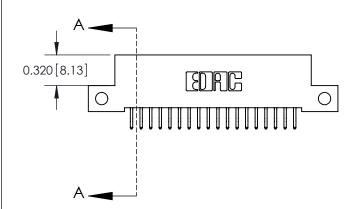

SECTION A-A

842/892 Series High Temp Card Edge Connector Part Number: 842-036-556-212

YOUR CONNECTION TO QUALITY & SERVICE

CANADA

842 ENG MASTER J.LEE DATE: OCT. 06/09 SHEET 1 OF 3

842 Assembly

THIS IS A C.A.D. GENERATED DRAWING DO NOT MAKE MANUAL REVISIONS TO MASTER