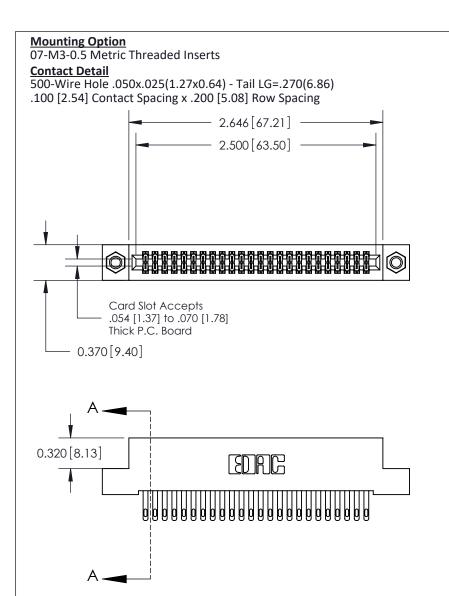

.240 [6.10] Point of Contact-

## **See Accompanying Pages for:**

- **Contact Bend Details**
- **Mounting Options**

842/892 Series High Temp Card Edge Connector Part Number: 842-048-500-207

| ACAD REFERENCE NO | 842 ENG MASTER   |  |  |  |
|-------------------|------------------|--|--|--|
| DRAWN: J.LEE      | DATE: OCT. 06/09 |  |  |  |
| CHECKED:          | DATE:            |  |  |  |
| SCALE: NTS        | SHEET 1 OF 3     |  |  |  |
| DRAWING NUMBER    | ISSUE            |  |  |  |

THIS IS A C.A.D. GENERATED DRAWING DO NOT MAKE MANUAL REVISIONS TO MASTER

ISSUE NUMBER

ORIGINAL

1

| 842/892 Series High Temp Card Edge Co<br>Mounting Options  | DRAWN: J.LEE DATE: OCT. 06/09  CHECKED: DATE: |
|------------------------------------------------------------|-----------------------------------------------|
| EDAC INC THESE DRAWINGS AND S ARE THE PROPERTY OF          |                                               |
|                                                            | DUCED,OR COPIED DRAWING NUMBER ISSUE          |
| YOUR CONNECTION TO QUALITY & SERVICE WITHOUT WRITTEN PERMI |                                               |