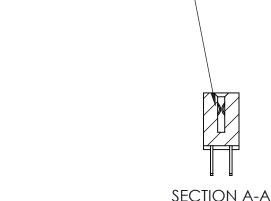

842 Assembly

THIS IS A C.A.D. GENERATED DRAWING DO NOT MAKE MANUAL REVISIONS TO MASTER

ORIGINAL (1)

| 842/892 Series High Temp Card Edge Connector<br>Contact Bend Detail |                                                                   | ACAD REFERENCE NO. 842 ENG MASTER |             |                         |        |
|---------------------------------------------------------------------|-------------------------------------------------------------------|-----------------------------------|-------------|-------------------------|--------|
|                                                                     |                                                                   | DRAWN:                            | J.LEE       | DATE: <b>OCT. 06/09</b> |        |
|                                                                     |                                                                   | CHECKE                            | ):          | DATE:                   |        |
| EDAC INC                                                            | THESE DRAWINGS AND SPECIFICATIONS ARE THE PROPERTY OF EDAC INCAND | SCALE:                            | NTS         | SHEET :                 | 2 OF 3 |
| TORONTO, ONTARIO                                                    | SHALL NOT BE REPRODUCED, OR COPIED OR USED AS THE BASIS FOR THE   | DRAWING                           | NUMBER      |                         | ISSUE  |
| YOUR CONNECTION TO QUALITY & SERVICE                                | MANUFACTURE OR SALE OF APPARATUS WITHOUT WRITTEN PERMISSION.      | 8                                 | 42 Assembly |                         | 1      |