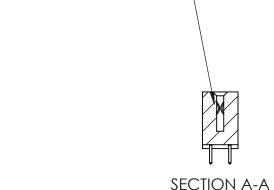

842 Assembly

THIS IS A C.A.D. GENERATED DRAWING DO NOT MAKE MANUAL REVISIONS TO MASTER

ORIGINAL (1)

| 842/892 Series High Temp Card Edge Connector<br>Contact Bend Detail |                                                                   | ACAD REFERENCE NO. 842 ENG MASTER |             |                         |        |
|---------------------------------------------------------------------|-------------------------------------------------------------------|-----------------------------------|-------------|-------------------------|--------|
|                                                                     |                                                                   | DRAWN:                            | J.LEE       | DATE: <b>OCT. 06/09</b> |        |
|                                                                     |                                                                   | CHECKE                            | ):          | DATE:                   |        |
| EDAC INC                                                            | THESE DRAWINGS AND SPECIFICATIONS ARE THE PROPERTY OF EDAC INCAND | SCALE:                            | NTS         | SHEET :                 | 2 OF 3 |
| TORONTO, ONTARIO                                                    | SHALL NOT BE REPRODUCED, OR COPIED OR USED AS THE BASIS FOR THE   | DRAWING                           | NUMBER      |                         | ISSUE  |
| YOUR CONNECTION TO QUALITY & SERVICE                                | MANUFACTURE OR SALE OF APPARATUS WITHOUT WRITTEN PERMISSION.      | 8                                 | 42 Assembly |                         | 1      |