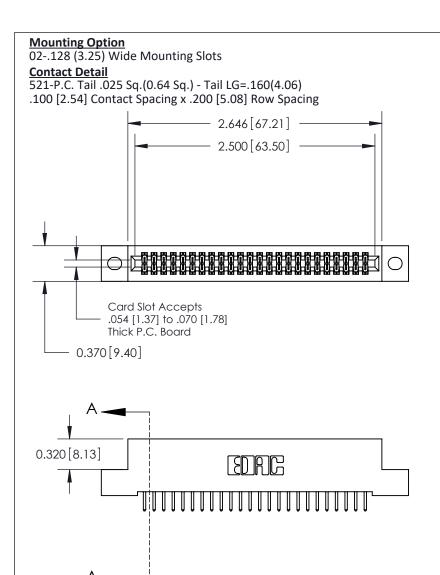

.240 [6.10] Point of Contact-

## **See Accompanying Pages for:**

- **Contact Bend Details**
- **Mounting Options**

842/892 Series High Temp Card Edge Connector Part Number: 842-048-521-202

| ACAD REFERENCE NO. 842 ENG MASTER |                  |
|-----------------------------------|------------------|
| DRAWN: J.LEE                      | DATE: OCT. 06/09 |
| CHECKED:                          | DATE:            |
| SCALE: NTS                        | SHEET 1 OF 3     |
| DRAWING NUMBER                    | ISSUE            |