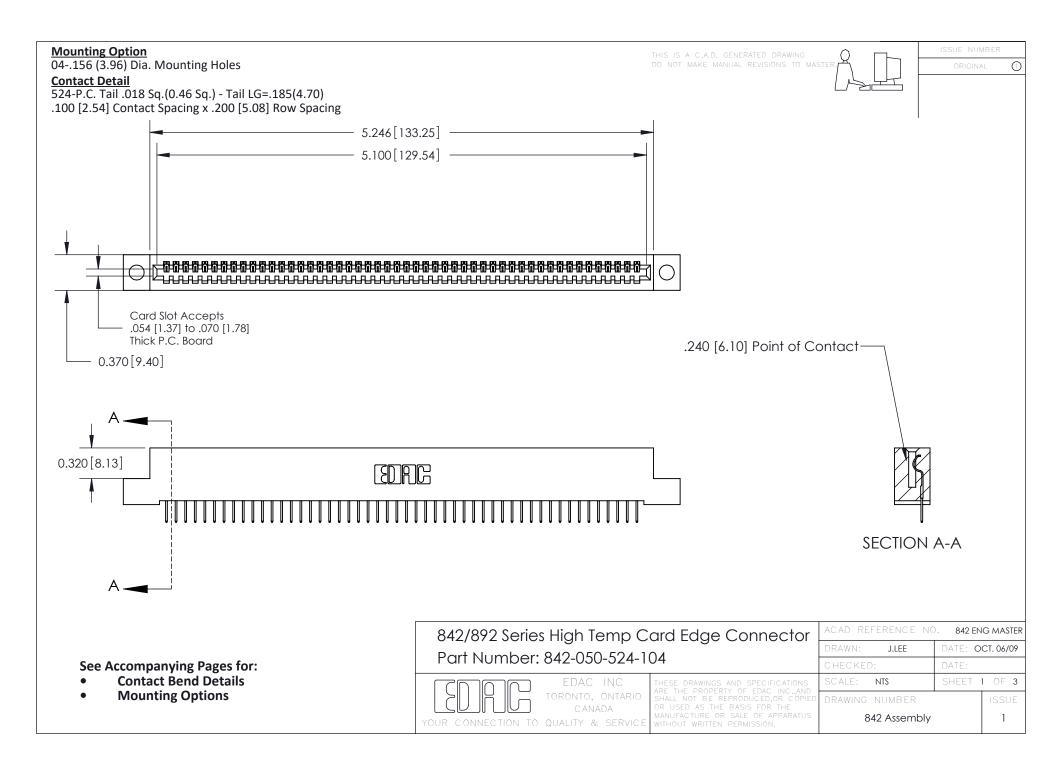

THIS IS A C.A.D. GENERATED DRAWING DO NOT MAKE MANUAL REVISIONS TO MASTER

ORIGINAL (1)



| 842/892 Series High Temp Card Edge Connector<br>Contact Bend Detail |                                                                                                 | ACAD REFERENCE NO. 842 ENG MASTER |             |                  |        |
|---------------------------------------------------------------------|-------------------------------------------------------------------------------------------------|-----------------------------------|-------------|------------------|--------|
|                                                                     |                                                                                                 | DRAWN:                            | J.LEE