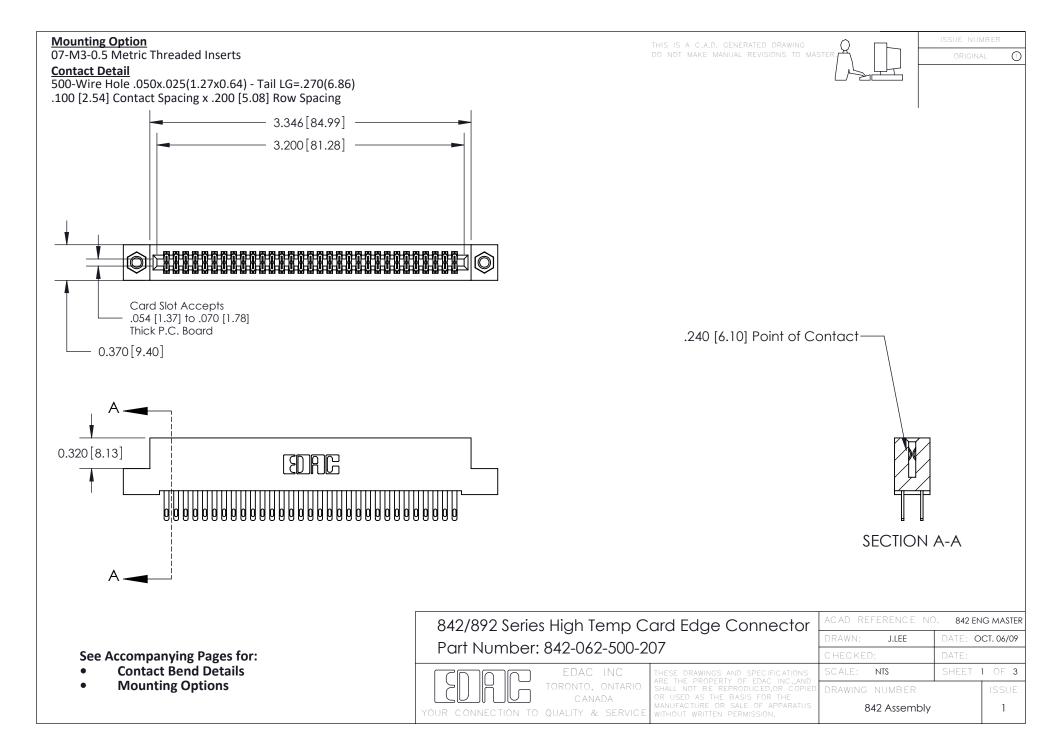

THIS IS A C.A.D. GENERATED DRAWING DO NOT MAKE MANUAL REVISIONS TO MASTER

ORIGINAL (1)



| 842/892 Series High Temp Card Edge Connector<br>Contact Bend Detail |                                                                                                 | ACAD REFERENCE NO. 842 ENG MASTER |             |                  |        |
|---------------------------------------------------------------------|-------------------------------------------------------------------------------------------------|-----------------------------------|-------------|------------------|--------|
|                                                                     |                                                                                                 | DRAWN:                            | J.LEE