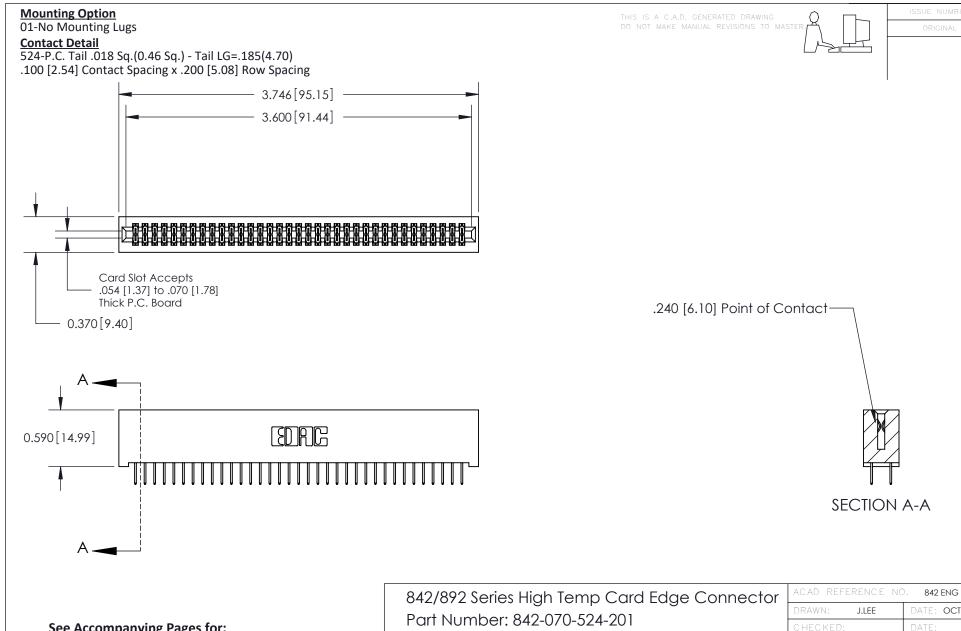

## **See Accompanying Pages for:**

- **Contact Bend Details**
- **Mounting Options**

| ACAD REFERENCE NO. 842 ENG MASTER |                  |  |  |  |
|-----------------------------------|------------------|--|--|--|
| DRAWN: J.LEE                      | DATE: OCT. 06/09 |  |  |  |
| CHECKED:                          | DATE:            |  |  |  |
| SCALE: NTS                        | SHEET 1 OF 3     |  |  |  |
| DRAWING NUMBER                    | ISSUE            |  |  |  |