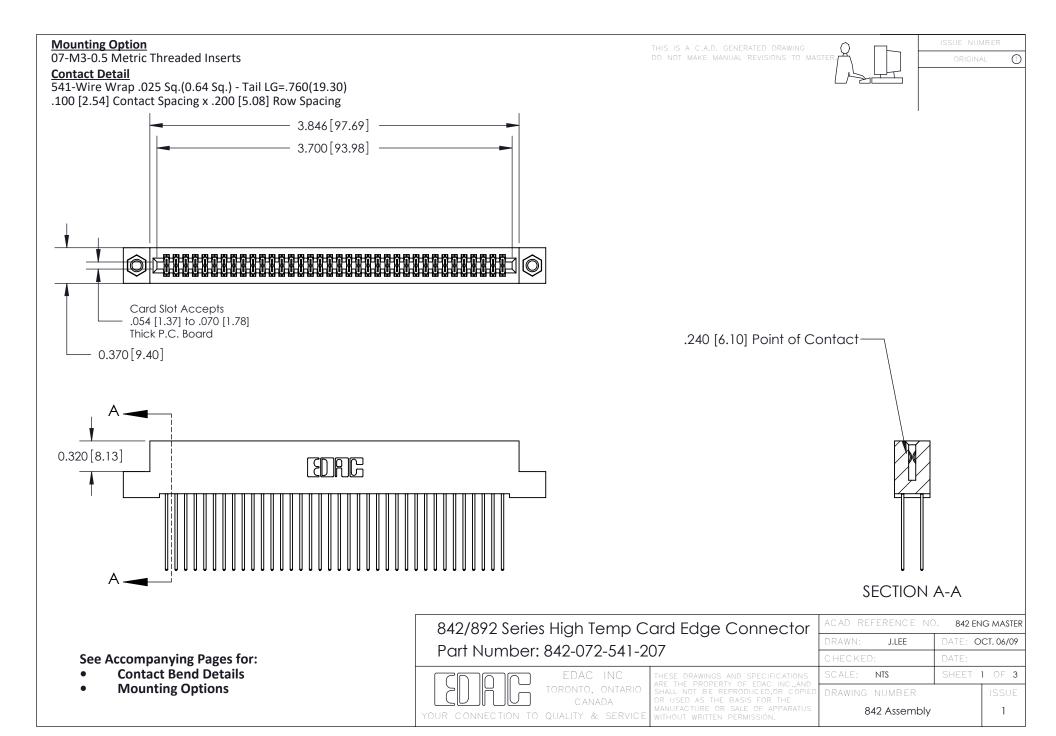

THIS IS A C.A.D. GENERATED DRAWING DO NOT MAKE MANUAL REVISIONS TO MASTER

ORIGINAL (1)



| 842/892 Series High Temp Card Edge Connector<br>Contact Bend Detail |                                                                                                  | ACAD REFERENCE NO. 842 ENG MASTER |             |                  |        |
|---------------------------------------------------------------------|--------------------------------------------------------------------------------------------------|-----------------------------------|-------------|------------------|--------|
|                                                                     |                                                                                                  | DRAWN:                            | J.