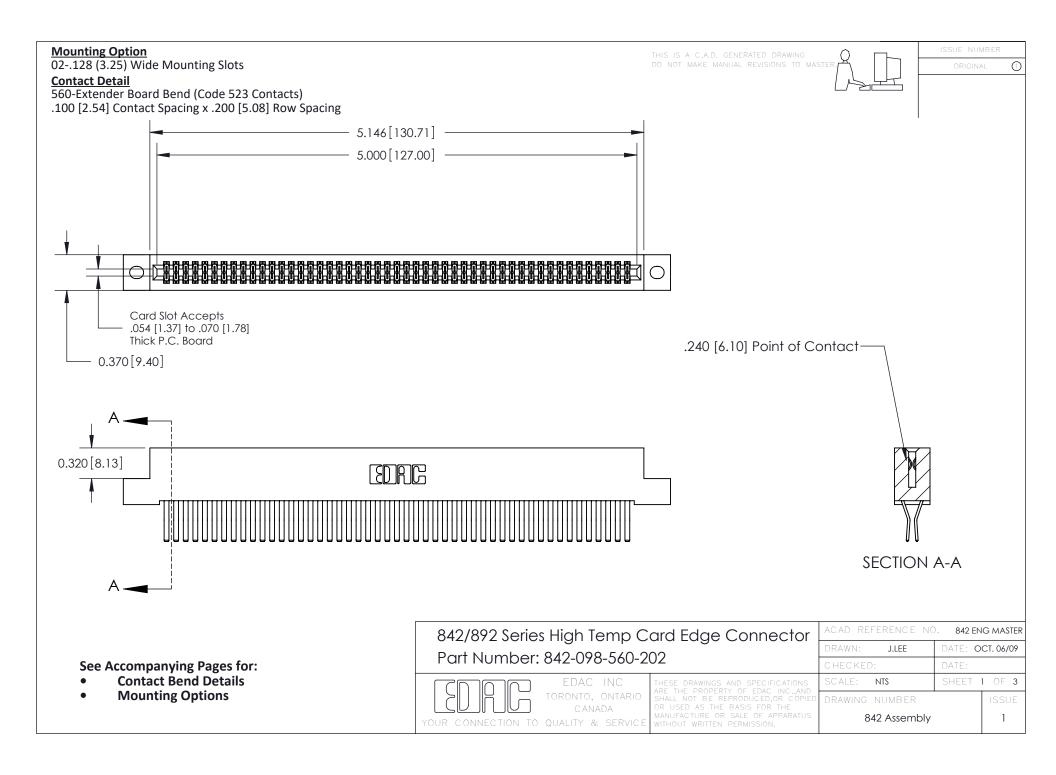

THIS IS A C.A.D. GENERATED DRAWING DO NOT MAKE MANUAL REVISIONS TO MASTER

ORIGINAL (1)



| 842/892 Series High Temp Card Edge Connector<br>Contact Bend Detail |                                                                                                 | ACAD REFERENCE NO. 842 ENG MASTER |             |                  |        |
|---------------------------------------------------------------------|-------------------------------------------------------------------------------------------------|-----------------------------------|-------------|------------------|--------|
|                                                                     |                                                                                                 | DRAWN:                            | J.LEE