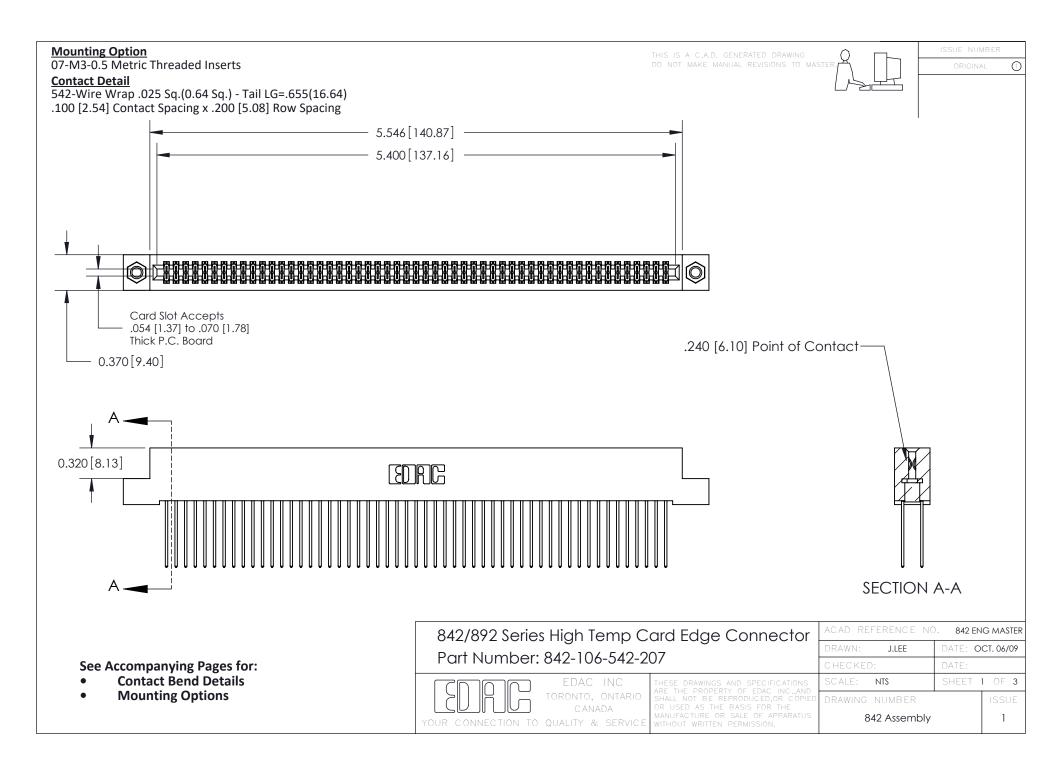

THIS IS A C.A.D. GENERATED DRAWING DO NOT MAKE MANUAL REVISIONS TO MASTER

ORIGINAL (1)



| 842/892 Series High Temp Card Edge Connector<br>Contact Bend Detail |                                                                                                 | ACAD REFERENCE NO. 842 ENG MASTER |             |                  |        |
|---------------------------------------------------------------------|-------------------------------------------------------------------------------------------------|-----------------------------------|-------------|------------------|--------|
|                                                                     |                                                                                                 | DRAWN:                            | J.LEE