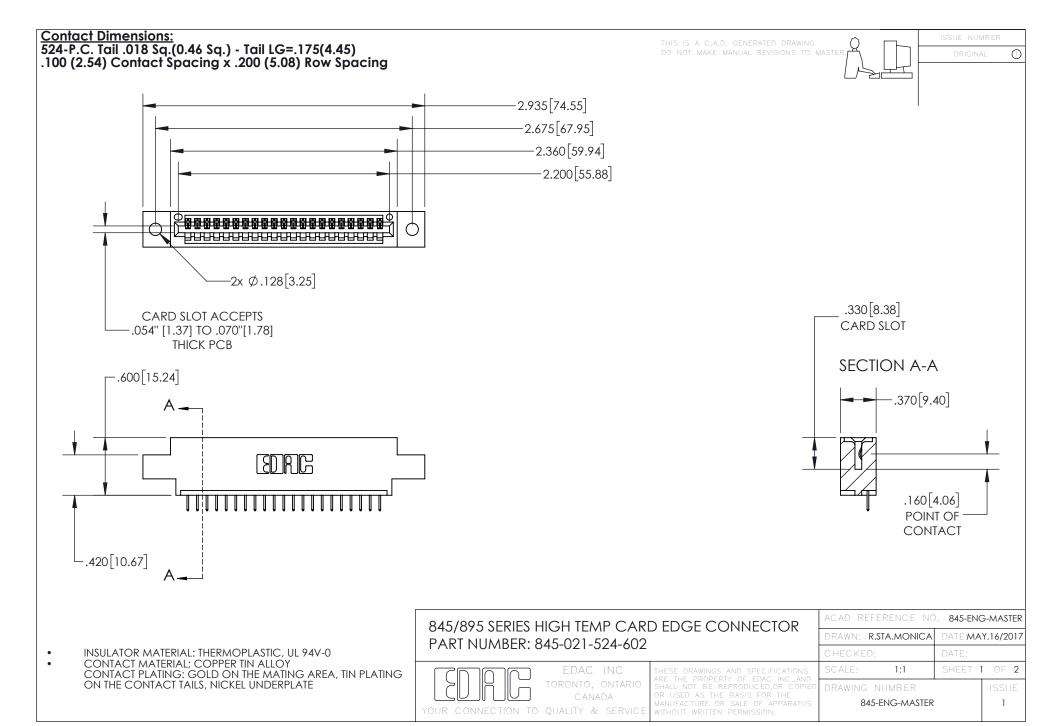

## 845/895 SERIES HIGH TEMP CARD EDGE CONNECTOR CONTACT CODE 555,556,558,559,560 DIMENSIONS

YOUR CONNECTION TO QUALITY & SERVICE

Contact Code 559

|   | ACAD REFERENCE NO. 845-ENG-MASTER |                  |
|---|-----------------------------------|------------------|
|   | DRAWN: R.STA.MONICA               | DATE:MAY.16/2017 |
|   | CHECKED:                          | DATE:            |
|   | SCALE: 1:1                        | SHEET 2 OF 2     |
| D | DRAWING NUMBER                    | ISSUE            |