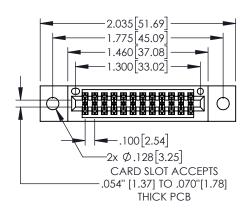

.330[8.38] CARD SLOT

.200 5.08

1

**SECTION A-A** 

—.370<sup>[9.40]</sup>

.160[4.06] POINT OF CONTACT

| 845/895 SERIES HIGH TEMP CARD EDGE CONNECTOR |
|----------------------------------------------|
| 843/873 SEKIES HIGH TEMI CARD EDGE CONNECTOR |
| PART NUMBER: 845-024-525-802                 |