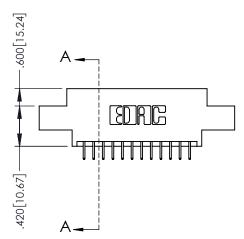

.330[8.38] CARD SLOT

.200 5.08

1

**SECTION A-A** 

—.370<sup>[9.40]</sup>

.160[4.06] POINT OF CONTACT

| 845/895 SERIES HIGH TEMP CARD EDGE CONNECTOR |
|----------------------------------------------|
| 843/873 SEKIES HIGH TEMI CARD EDGE CONNECTOR |
| PART NUMBER: 845-024-525-802                 |