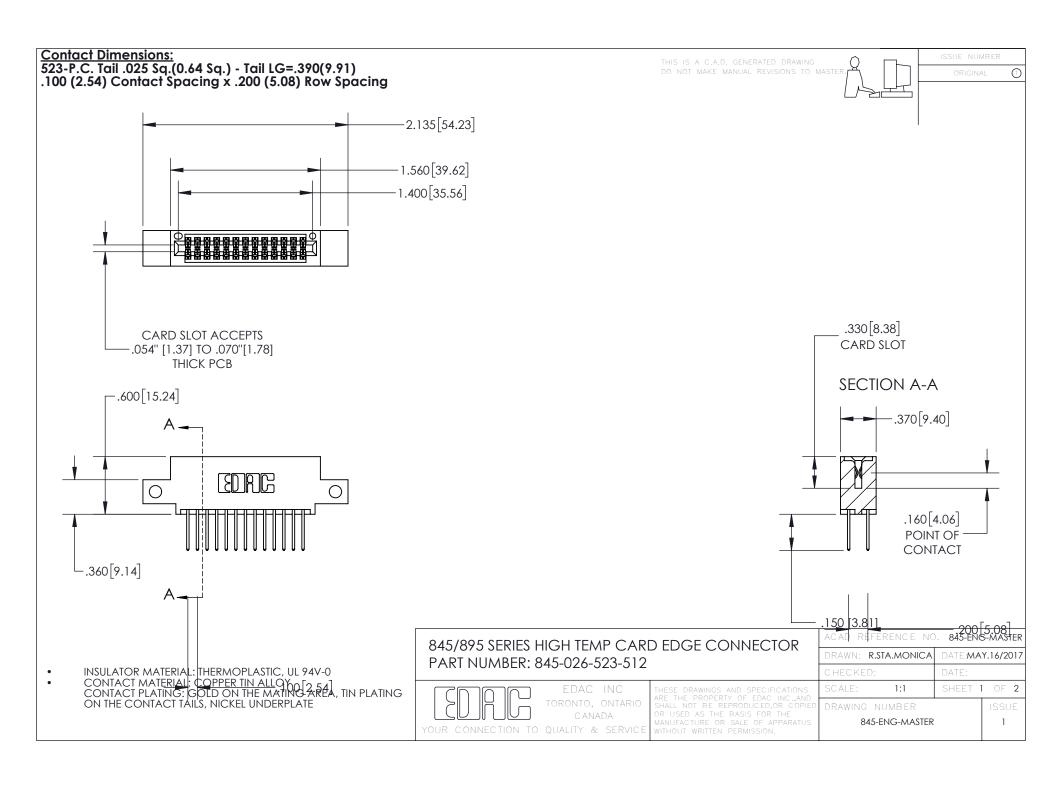

INSULATOR MATERIAL: THERMOPLASTIC POLYESTER, UL 94V-0 DAP MATERIAL AVAILABLE UPON REQUEST

CONTACT MATERIAL; COPPER ALLOY CONTACT PLATING: GOLD ON THE MATING AREA, TIN PLATING ON THE CONTACT TAILS, NICKEL UNDERPLATE