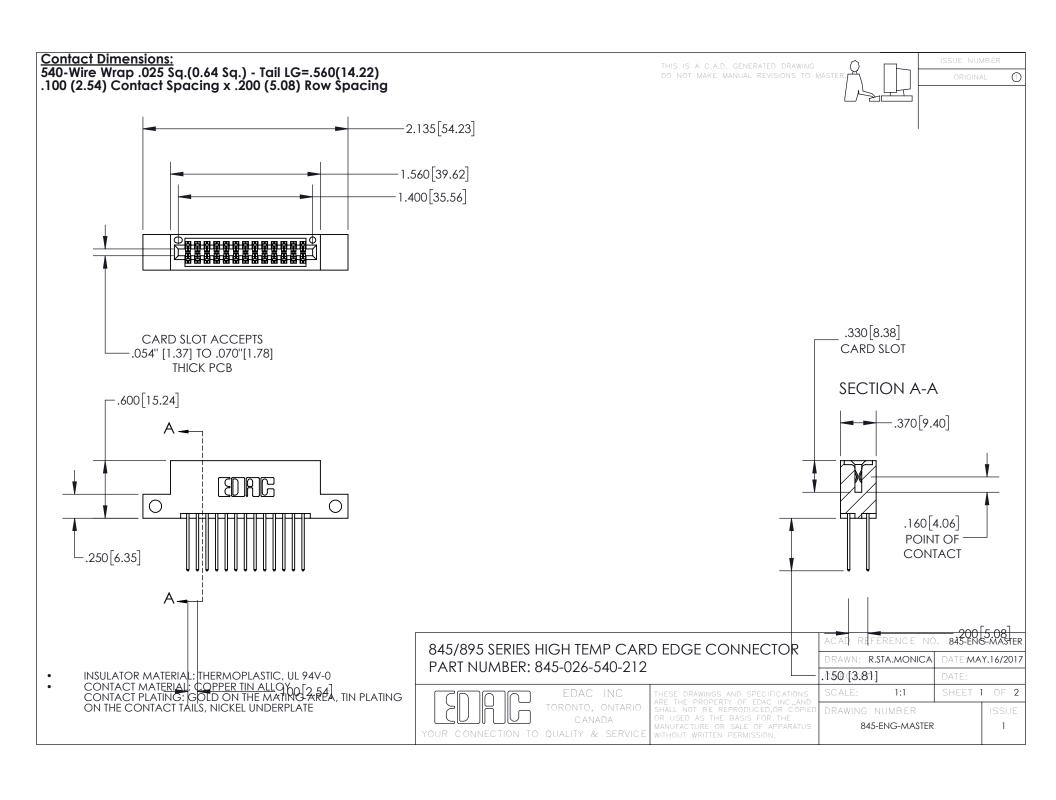

INSULATOR MATERIAL: THERMOPLASTIC POLYESTER, UL 94V-0 DAP MATERIAL AVAILABLE UPON REQUEST

CONTACT MATERIAL; COPPER ALLOY CONTACT PLATING: GOLD ON THE MATING AREA, TIN PLATING ON THE CONTACT TAILS, NICKEL UNDERPLATE