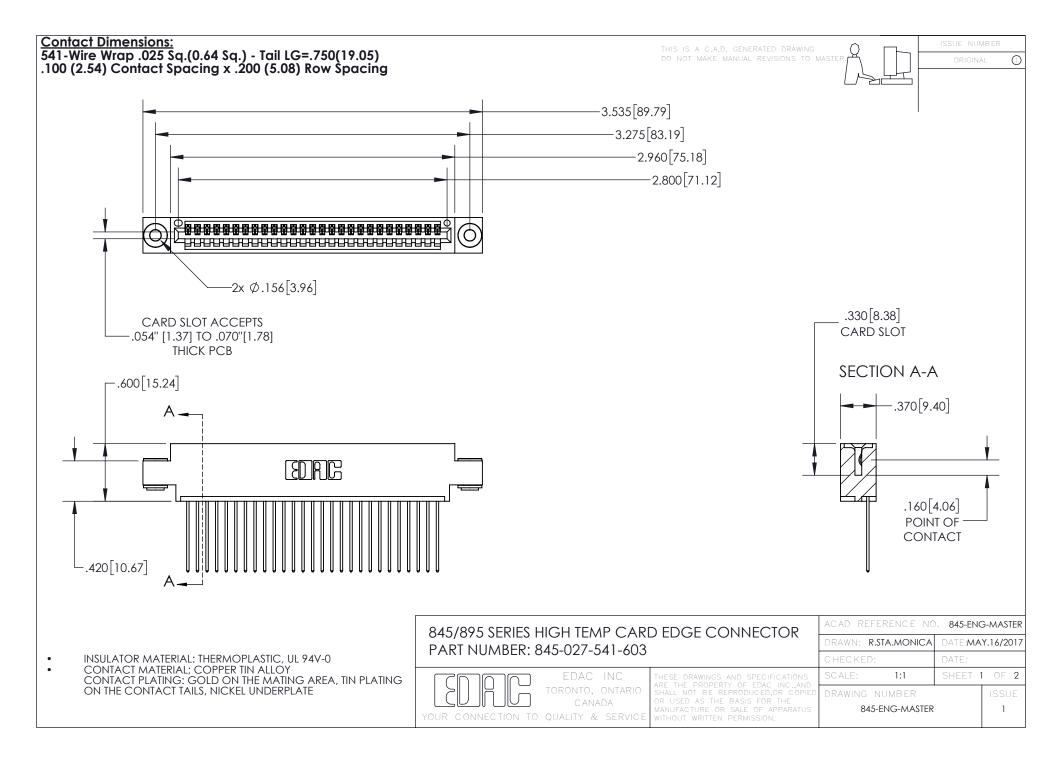

- INSULATOR MATERIAL: THERMOPLASTIC POLYESTER, UL 94V-0 DAP MATERIAL AVAILABLE UPON REQUEST
- CONTACT MATERIAL; COPPER ALLOY

CONTACT PLATING: GOLD ON THE MATING AREA, TIN PLATING ON THE CONTACT TAILS, NICKEL UNDERPLATE