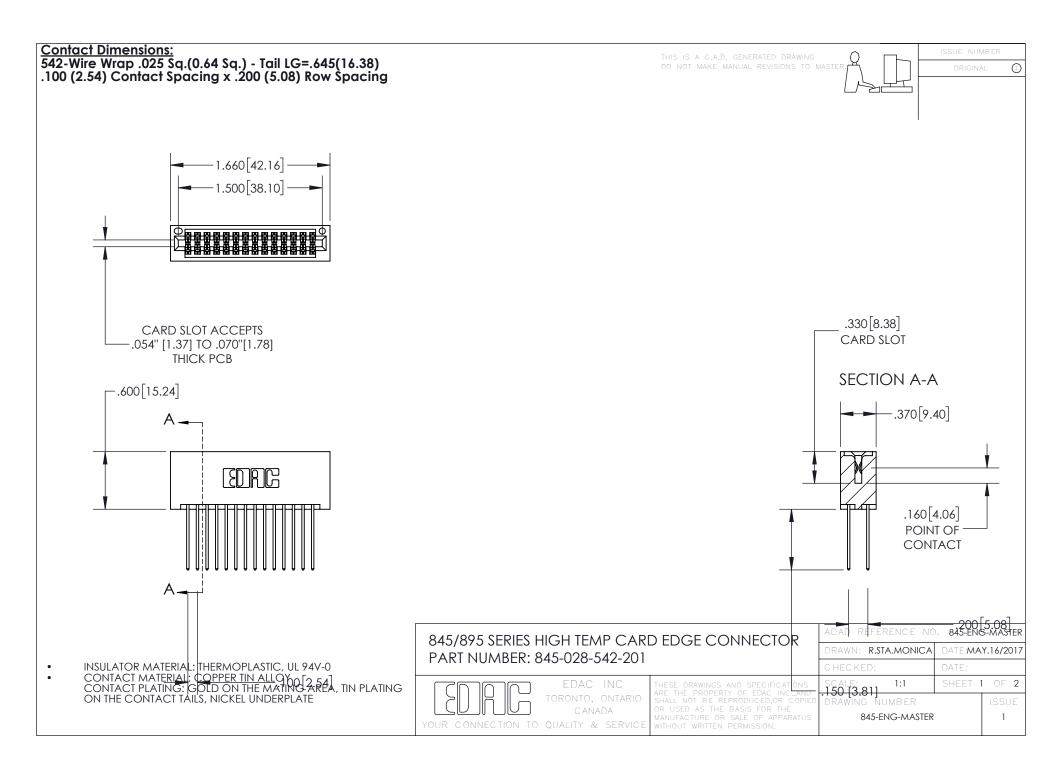

INSULATOR MATERIAL: THERMOPLASTIC POLYESTER, UL 94V-0

DAP MATERIAL AVAILABLE UPON REQUEST

**Contact Code 558** 

CONTACT MATERIAL; COPPER ALLOY CONTACT PLATING: GOLD ON THE MATING AREA, TIN PLATING ON THE CONTACT TAILS, NICKEL UNDERPLATE

## 845/895 SERIES HIGH TEMP CARD EDGE CONNECTOR CONTACT CODE 555,556,558,559,560 DIMENSIONS

YOUR CONNECTION TO QUALITY & SERVICE

Contact Code 559

|   | ACAD REFERENCE NO. 845-ENG-MASTER |                  |
|---|-----------------------------------|------------------|
|   | DRAWN: R.STA.MONICA               | DATE:MAY.16/2017 |
|   | CHECKED:                          | DATE:            |
|   | SCALE: 1:1                        | SHEET 2 OF 2     |
| D | DRAWING NUMBER                    | ISSUE            |

Contact Code 560

845-ENG-MASTER