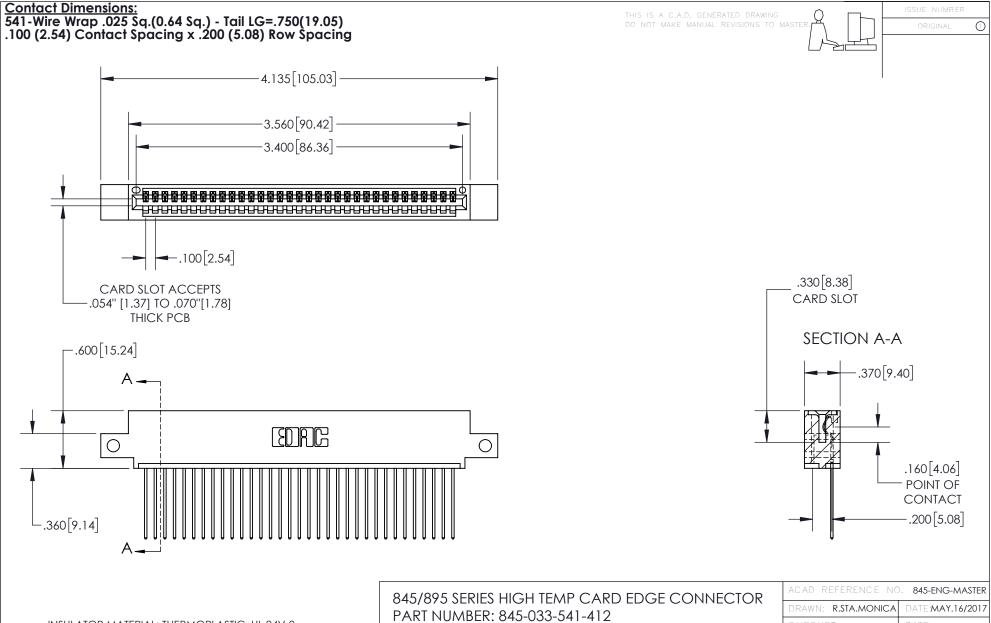

| ACAD REFERENCE NO. 845-ENG-MASTER |                  |
|-----------------------------------|------------------|
| DRAWN: R.STA.MONICA               | DATE:MAY.16/2017 |
| CHECKED:                          | DATE:            |
| SCALE: 1:1                        | SHEET 1 OF 2     |
| DRAWING NUMBER                    | ISSUE            |
| 845-ENG-MASTER                    | 1                |