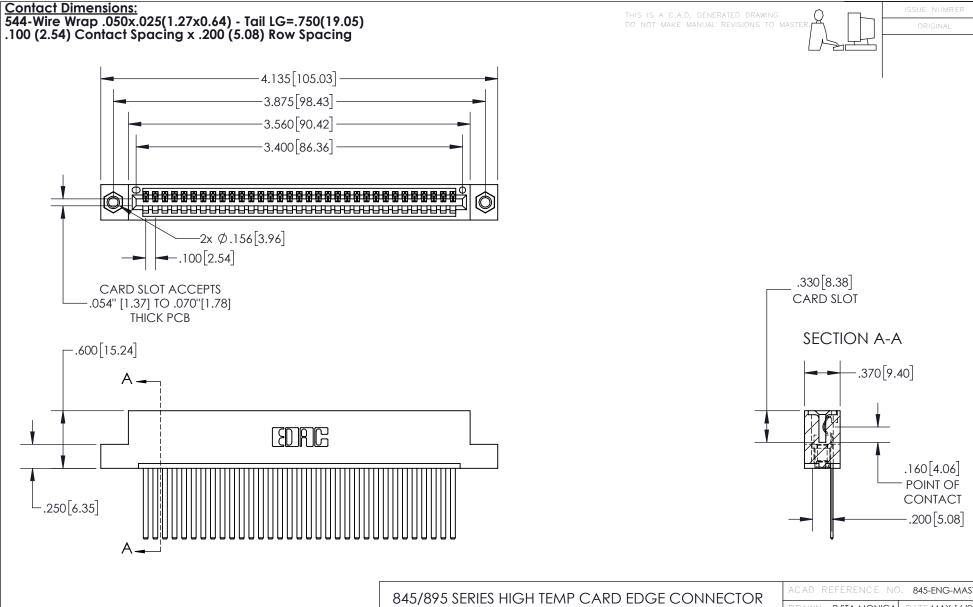

## 845/895 SERIES HIGH TEMP CARD EDGE CONNECTOR CONTACT CODE 555,556,558,559,560 DIMENSIONS

YOUR CONNECTION TO QUALITY & SERVICE

|   | ACAD REFERENCE NO   | . 845-ENG-MASTER |
|---|---------------------|------------------|
|   | DRAWN: R.STA.MONICA | DATE:MAY.16/2017 |
|   | CHECKED:            | DATE:            |
|   | SCALE: 1:1          | SHEET 2 OF 2     |
| D | DRAWING NUMBER      | ISSUE            |