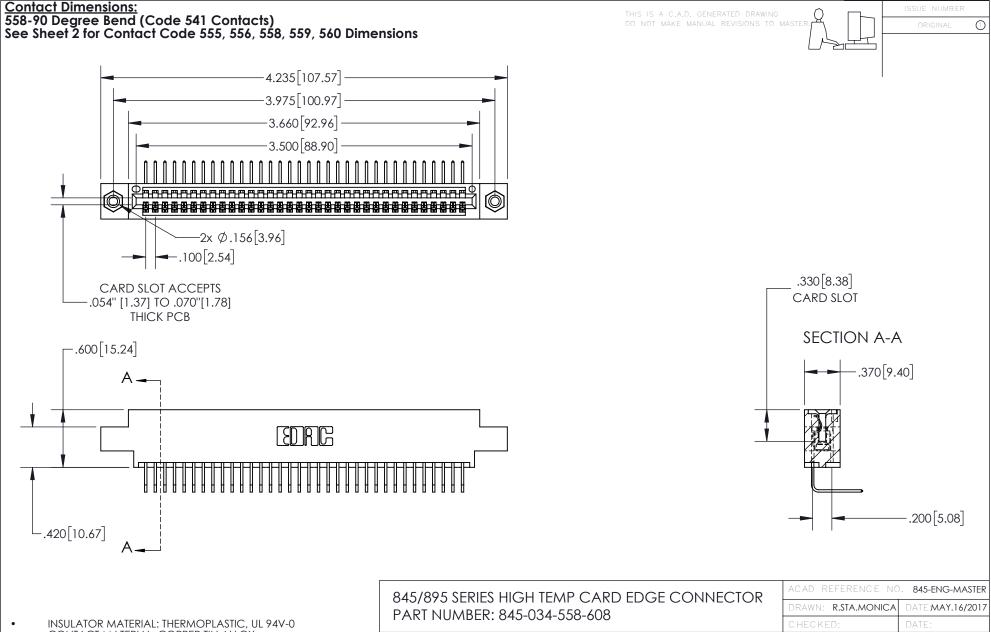

CONTACT MATERIAL; COPPER TIN ALLOY
CONTACT PLATING: GOLD ON THE MATING AREA, TIN PLATING
ON THE CONTACT TAILS, NICKEL UNDERPLATE

YOUR CONNECTION TO QUALITY & SERVICE

1:1 SHEET 1 OF 2 845-ENG-MASTER







INSULATOR MATERIAL: THERMOPLASTIC POLYESTER, UL 94V-0 DAP MATERIAL AVAILABLE UPON REQUEST

**Contact Code 558** 

CONTACT MATERIAL; COPPER ALLOY CONTACT PLATING: GOLD ON THE MATING AREA, TIN PLATING ON THE CONTACT TAILS, NICKEL UNDERPLATE

## 845/895 SERIES HIGH TEMP CARD EDGE CONNECTOR CONTACT CODE 555,556,558,559,560 DIMENSIONS

YOUR CONNECTION TO QUALITY & SERVICE

Contact Code 559

|   | ACAD REFERENCE NO. 845-ENG-MASTER |                  |  |
|---|-----------------------------------|------------------|--|
|   | DRAWN: R.STA.MONICA               | DATE:MAY.16/2017 |  |
|   | CHEC