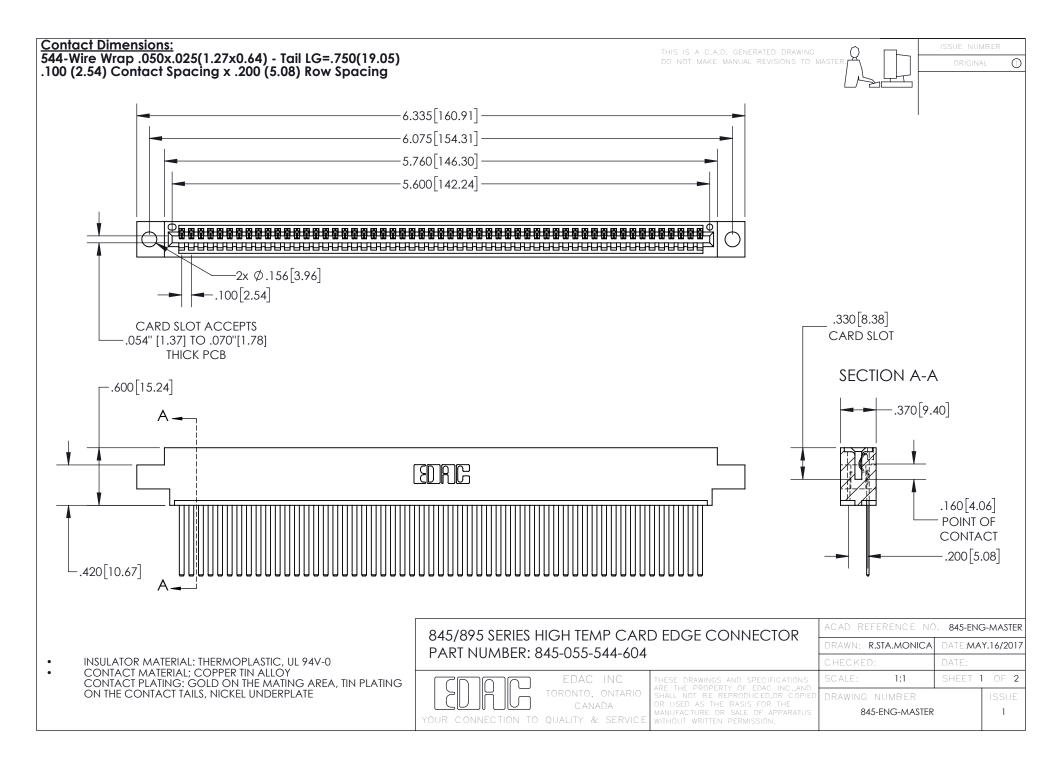

INSULATOR MATERIAL: THERMOPLASTIC POLYESTER, UL 94V-0 DAP MATERIAL AVAILABLE UPON REQUEST

**Contact Code 558** 

CONTACT MATERIAL; COPPER ALLOY CONTACT PLATING: GOLD ON THE MATING AREA, TIN PLATING ON THE CONTACT TAILS, NICKEL UNDERPLATE

## 845/895 SERIES HIGH TEMP CARD EDGE CONNECTOR CONTACT CODE 555,556,558,559,560 DIMENSIONS

YOUR CONNECTION TO QUALITY & SERVICE

Contact Code 559

|   | ACAD REFERENCE NO. 845-ENG-MASTER |                  |  |
|---|-----------------------------------|------------------|--|
|   | DRAWN: R.STA.MONICA               | DATE:MAY.16/2017 |  |
|   | CHECKED:                          | DATE:            |  |
|   | SCALE: 1:1                        | SHEET 2 OF 2     |  |
| D | DRAWING NUMBER                    | ISSUE            |  |

Contact Code 560