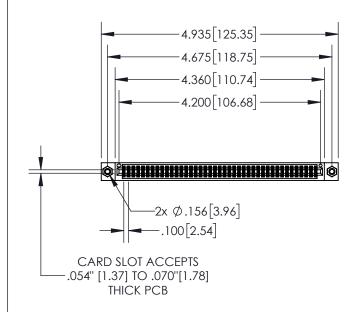

| 84 | 5/895 SERIES | HIGH TEMP  | CARD  | EDGE | CONNEC | TOR |
|----|--------------|------------|-------|------|--------|-----|
| РΑ | RT NUMBER:   | 845-082-50 | 0-808 |      |        |     |

| ACAD REFERENCE NO   | . 845-ENG-MASTER |
|---------------------|------------------|
| DRAWN: R.STA.MONICA | DATE:MAY.16/2017 |
| CHECKED:            | DATE:            |
| SCALE: 1:2          | SHEET 1 OF 2     |
| DRAWING NUMBER      | ISSUE            |