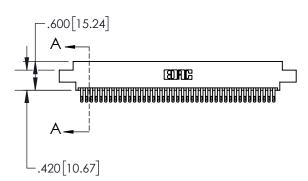

1

| .330[8.38]<br>CARD SLOT     |  |  |  |  |  |  |
|-----------------------------|--|--|--|--|--|--|
| .370[9.40]                  |  |  |  |  |  |  |
| SECTION A-A                 |  |  |  |  |  |  |
| .160[4.06] POINT OF CONTACT |  |  |  |  |  |  |
| 200[5.08]                   |  |  |  |  |  |  |