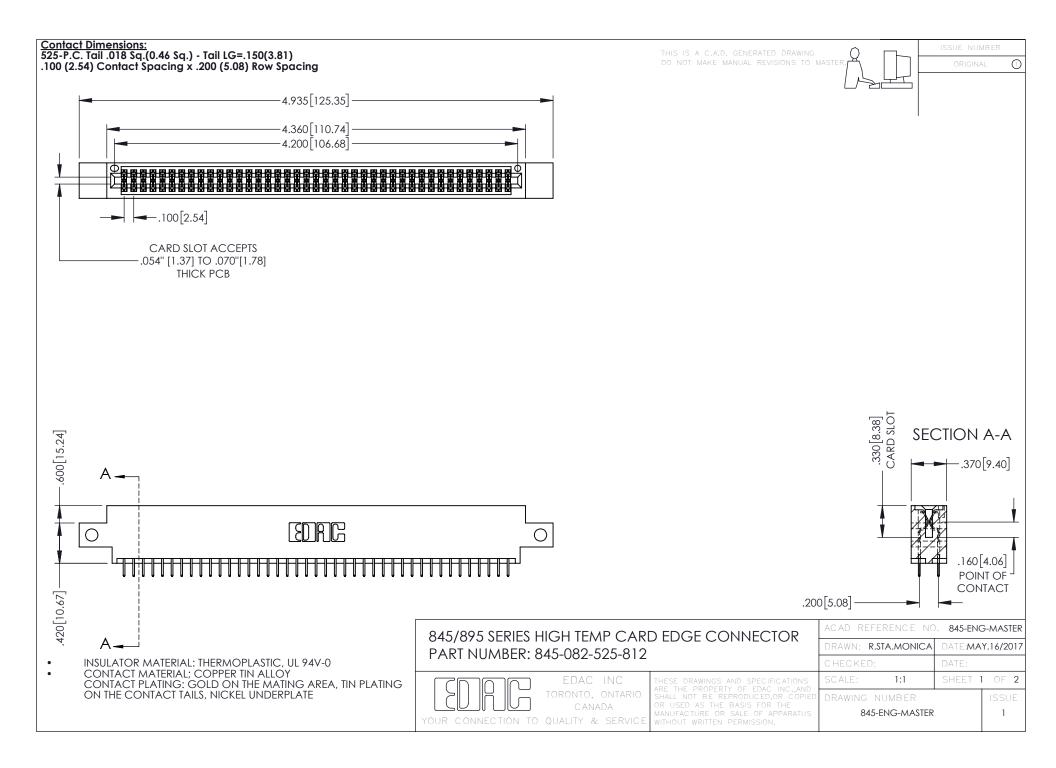

- INSULATOR MATERIAL: THERMOPLASTIC POLYESTER, UL 94V-0 DAP MATERIAL AVAILABLE UPON REQUEST
- CONTACT MATERIAL; COPPER ALLOY

**Contact Code 558** 

CONTACT PLATING: GOLD ON THE MATING AREA, TIN PLATING ON THE CONTACT TAILS, NICKEL UNDERPLATE

## 845/895 SERIES HIGH TEMP CARD EDGE CONNECTOR CONTACT CODE 555,556,558,559,560 DIMENSIONS

YOUR CONNECTION TO QUALITY & SERVICE

Contact Code 559

|   | ACAD REFERENCE NO   | . 845-ENG-MASTER |
|---|---------------------|------------------|
|   | DRAWN: R.STA.MONICA | DATE:MAY.16/2017 |
|   | CHECKED:            | DATE:            |
|   | SCALE: 1:1          | SHEET 2 OF 2     |
| D | DRAWING NUMBER      | ISSUE            |

Contact Code 560

845-ENG-MASTER