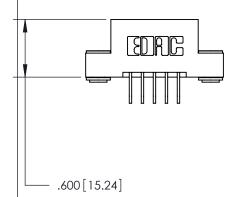

YOUR CONNECTION TO QUALITY & SERVICE

**EDAC INC** TORONTO, ONTARIO CANADA

PART NUMBER: 846-005-558-103

846/896 SERIES HIGH TEMP CARD EDGE CONNECTOR

THESE DRAWINGS AND SPECIFICATIONS ARE THE PROPERTY OF EDAC INC.,AND SHALL NOT BE REPRODUCED, OR COPIED OR USED AS THE BASIS FOR THE MANUFACTURE OR SALE OF APPARATUS WITHOUT WRITTEN PERMISSION.

ISSUE NUMBER

ORIGINAL

INSULATOR MATERIAL: THERMOPLASTIC POLYESTER, UL 94V-0 CONTACT MATERIAL; COPPER, NICKEL, TIN ALLOY CA-725

CONTACT PLATING: GOLD ON THE MATING AREA, TIN-LEAD ON THE CONTACT TAILS, NICKEL UNDERPLATE