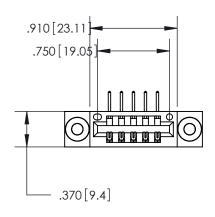

YOUR CONNECTION TO QUALITY & SERVICE

**EDAC INC** TORONTO, ONTARIO CANADA

PART NUMBER: 846-005-558-103

846/896 SERIES HIGH TEMP CARD EDGE CONNECTOR

THESE DRAWINGS AND SPECIFICATIONS ARE THE PROPERTY OF EDAC INC.,AND SHALL NOT BE REPRODUCED, OR COPIED OR USED AS THE BASIS FOR THE MANUFACTURE OR SALE OF APPARATUS WITHOUT WRITTEN PERMISSION.

ISSUE NUMBER

ORIGINAL

INSULATOR MATERIAL: THERMOPLASTIC POLYESTER, UL 94V-0 CONTACT MATERIAL; COPPER, NICKEL, TIN ALLOY CA-725

CONTACT PLATING: GOLD ON THE MATING AREA, TIN-LEAD ON THE CONTACT TAILS, NICKEL UNDERPLATE