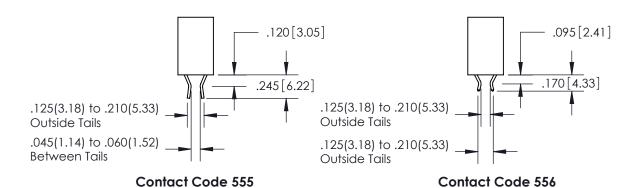

.165[4.19] .375 [9.54] .125(3.18) to .210(5.33) .125(3.18) to .210(5.33)

**Contact Code 558** 

**Contact Code 559** 

**Contact Code 560** 

INSULATOR MATERIAL: THERMOPLASTIC POLYESTER, UL 94V-0 CONTACT MATERIAL; COPPER, NICKEL, TIN ALLOY CA-725 CONTACT PLATING: GOLD ON THE MATING AREA, TIN-LEAD ON THE CONTACT TAILS, NICKEL UNDERPLATE

## 846/896 SERIES HIGH TEMP CARD EDGE CONNECTOR CONTACT CODE 555,556,558,559,560 DIMENSIONS

YOUR CONNECTION TO QUALITY & SERVICE

**EDAC INC** TORONTO, ONTARIO CANADA

THESE DRAWINGS AND SPECIFICATIONS ARE THE PROPERTY OF EDAC INC.,AND SHALL NOT BE REPRODUCED, OR COPIED OR USED AS THE BASIS FOR THE MANUFACTURE OR SALE OF APPARATUS WITHOUT WRITTEN PERMISSION.

Card Slot Accepts .054 [1.37] to .070 [1.78] Thick P.C. Board .330[8.38] Card Slot -.160 [4.07] Point of Contact —

ISSUE NUMBER

ORIGINAL

1

.060 [1.52] .200 [5.08] .210[5.33] -.660 [16.76]

.060 [1.52] .150 [3.81] .260[6.6] -**Outside Tails** .660 [16.76]