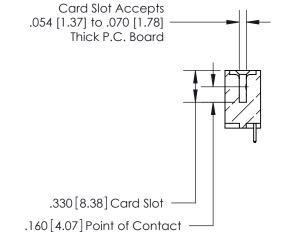

THIS IS A C.A.D. GENERATED DRAWING DO NOT MAKE MANUAL REVISIONS TO MASTER.

ISSUE NUMBER

.165[4.19]

.375 [9.54]

ORIGINAL

1

.060 [1.52] .125(3.18) to .210(5.33) **Outside Tails** .125(3.18) to .210(5.33) **Outside Tails** 

**Contact Code 560** 

INSULATOR MATERIAL: THERMOPLASTIC POLYESTER, UL 94V-0 CONTACT MATERIAL; COPPER, NICKEL, TIN ALLOY CA-725 CONTACT PLATING: GOLD ON THE MATING AREA, TIN-LEAD ON THE CONTACT TAILS, NICKEL UNDERPLATE

**Contact Code 558** 

## 846/896 SERIES HIGH TEMP CARD EDGE CONNECTOR CONTACT CODE 555,556,558,559,560 DIMENSIONS

.150 [3.81]

YOUR CONNECTION TO QUALITY & SERVICE

**Contact Code 559** 

**EDAC INC** TORONTO, ONTARIO CANADA

THESE DRAWINGS AND SPECIFICATIONS ARE THE PROPERTY OF EDAC INC.,AND SHALL NOT BE REPRODUCED, OR COPIED OR USED AS THE BASIS FOR THE MANUFACTURE OR SALE OF APPARATUS WITHOUT WRITTEN PERMISSION.

| ACAD REFERENCE NO. | 846-ENG-MASTER   |
|--------------------|------------------|
| DRAWN: J.LEE       | DATE: APR. 22/09 |
| CHECKED:           | DATE:            |
| SCALE: 1:1         | SHEET 2 OF 2     |
| DRAWING NUMBER     | ISSUE            |
| 846-ENG-MASTER     | 1                |