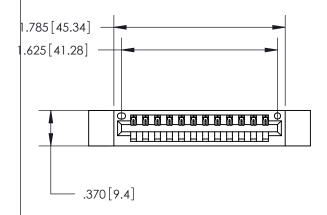

Contact Dimensions: 521-P.C. Tail .025 Sq. (0.64 Sq.) - Tail LG. =.150 (3.81) .125 (3.18) Contact Spacing x .250 (6.35) Row Spacing

THIS IS A C.A.D. GENERATED DRAWING DO NOT MAKE MANUAL REVISIONS TO MASTER.

ISSUE NUMBER

ORIGINAL

.600 [15.24]

- INSULATOR MATERIAL: THERMOPLASTIC POLYESTER, UL 94V-0 CONTACT MATERIAL; COPPER, NICKEL, TIN ALLOY CA-725
  - CONTACT PLATING: GOLD ON THE MATING AREA, TIN-LEAD ON THE CONTACT TAILS, NICKEL UNDERPLATE

## 846/896 SERIES HIGH TEMP CARD EDGE CONNECTOR PART NUMBER: 846-012-521-112

YOUR CONNECTION TO QUALITY & SERVICE

**EDAC INC** TORONTO, ONTARIO CANADA

THESE DRAWINGS AND SPECIFICATIONS ARE THE PROPERTY OF EDAC INC., AND SHALL NOT BE REPRODUCED, OR COPIED OR USED AS THE BASIS FOR THE MANUFACTURE OR SALE OF APPARATUS WITHOUT WRITTEN PERMISSION.

| ACAD REFERENCE NO. | 846-ENG-MASTER   |
|--------------------|------------------|
| DRAWN: J.LEE       | DATE: APR. 22/09 |
| CHECKED:           | DATE:            |
| SCALE: 1:1         | SHEET 1 OF 2     |
| DRAWING NUMBER     | ISSUE            |
| 846-ENG-MASTER     | 1                |